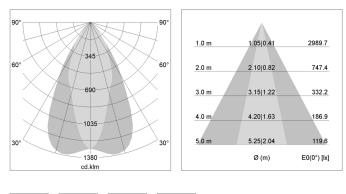

## LIGHT TECHNOLOGY

| LED                  | COB         |
|----------------------|-------------|
| Light colour         | SpecialMeat |
| Luminous flux        | 1920 lm     |
| System power         | 34 W        |
| Luminaire Efficiency | 56 lm/W     |
| Reflector            | OvalBasic   |
| Beam angle           | 60° x 40°   |
| Controller           | On/Off      |
|                      |             |