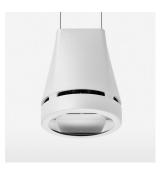

## OPCJA

RAL-colours, NCS-colours (powder coating or wet spraying) on inquiry, surface alloys on inquiry, honeycomb louver

3.0 kg

IP 20.I

white

Suspended luminaire with LED, rated life of the LED L80/B10 > 50000 h, colour rendering index CRI > 82, chromaticity tolerance 2 SDCM (initial), reflector with oval light distribution pattern, reflector pure aluminium 99,99% in MIRO-Silver®, luminaire head die-cast aluminium, powder-coated, white