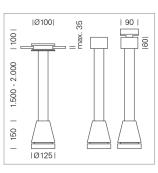

## LUMINAIRE

Weight Protection rating . class Luminaire colour

## OPCJA

RAL-colours, NCS-colours (powder coating or wet spraying) on inquiry, surface alloys on inquiry, honeycomb louver

3.0 kg

IP 20.I

white

Suspended luminaire with LED, rated life of the LED L80/B10 > 50000 h, colour rendering index CRI > 82, chromaticity tolerance 2 SDCM (initial), reflector with oval light distribution pattern, reflector pure aluminium 99,99% in MIRO-Silver®, luminaire head die-cast aluminium, powder-coated, white