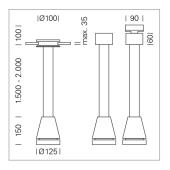

## Pendiro EC 125

Article number: 81060003

## **LUMINAIRE**

Weight 2.7 kg
Protection rating . class IP 20 . III
Luminaire colour black

## **OPCJA**

RAL-colours, NCS-colours (powder coating or wet spraying) on inquiry, surface alloys on inquiry, honeycomb louver

Suspended luminaire with LED, rated life of the LED L80/B10 > 50000 h, colour rendering index CRI > 80, chromaticity tolerance 2 SDCM (initial), reflector with circular light distribution pattern, reflector pure aluminium 99,99% in MIRO-Silver®, luminaire head die-cast aluminium, powder-coated, black, separate driver unit