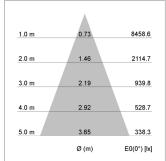

## LIGHT TECHNOLOGY

LED СОВ Light colour 835 Luminous flux 4260 lm System power 34 W Luminaire Efficiency 125 lm/W Reflector Flood Beam angle 40° On/Off Controller