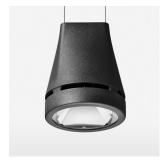

## Pendiro EC 125

Article number: 81060003

## **OPCJA**

RAL-colours, NCS-colours (powder coating or wet spraying) on inquiry, surface alloys on inquiry, honeycomb louver

Suspended luminaire with LED, rated life of the LED L80/B10 > 50000 h, colour rendering index CRI > 80, chromaticity tolerance 2 SDCM (initial), reflector with circular light distribution pattern, reflector pure aluminium 99,99% in MIRO-Silver®, luminaire head die-cast aluminium, powder-coated, black, separate driver unit