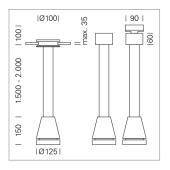

## Pendiro EC 125

Article number: 81030149

## LIGHT TECHNOLOGY

LED СОВ Light colour PearlWhite Luminous flux 3480 lm System power 34 W Luminaire Efficiency 102 lm/W Reflector Flood Beam angle 40° On/Off Controller

Weight 3.0 kg
Protection rating . class IP 20 . I
Luminaire colour black

## **OPCJA**

RAL-colours, NCS-colours (powder coating or wet spraying) on inquiry, surface alloys on inquiry, honeycomb louver

Suspended luminaire with LED, rated life of the LED L80/B10 > 50000 h, colour rendering index CRI > 90, chromaticity tolerance 2 SDCM (initial), reflector with circular light distribution pattern, reflector pure aluminium 99,99% in MIRO-Silver®, canopy sheet steel, powder-coated, luminaire head die-cast aluminium, powder-coated, black