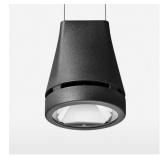

## Pendiro EC 125

Article number: 81030149

## LIGHT TECHNOLOGY

LED СОВ Light colour PearlWhite Luminous flux 3480 lm System power 34 W Luminaire Efficiency 102 lm/W Reflector Flood Beam angle 40° On/Off Controller

Weight 3.0 kg
Protection rating . class IP 20 . I
Luminaire colour black

## **OPCJA**

RAL-colours, NCS-colours (powder coating or wet spraying) on inquiry, surface alloys on inquiry, honeycomb louver

Suspended luminaire with LED, rated life of the LED L80/B10 > 50000 h, colour rendering index CRI > 90, chromaticity tolerance 2 SDCM (initial), reflector with circular light distribution pattern, reflector pure aluminium 99,99% in MIRO-Silver®, canopy sheet steel, powder-coated, luminaire head die-cast aluminium, powder-coated, black