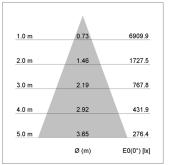

## LIGHT TECHNOLOGY

LED СОВ Light colour PearlWhite Luminous flux 3480 lm System power 34 W Luminaire Efficiency 102 lm/W Reflector Flood Beam angle 40° On/Off Controller

Weight 3.0 kg
Protection rating . class IP 20 . I
Luminaire colour black