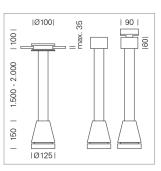

## Pendiro EC 125

Article number: 81030023

## OPCJA

RAL-colours, NCS-colours (powder coating or wet spraying) on inquiry, surface alloys on inquiry, honeycomb louver

3.0 kg

white

IP 20.I

Suspended luminaire with LED, rated life of the LED L80/B10 > 50000 h, colour rendering index CRI > 80, chromaticity tolerance 2 SDCM (initial), reflector with circular light distribution pattern, reflector pure aluminium 99,99% in MIRO-Silver®, canopy sheet steel, powder-coated, luminaire head die-cast aluminium, powder-coated, white