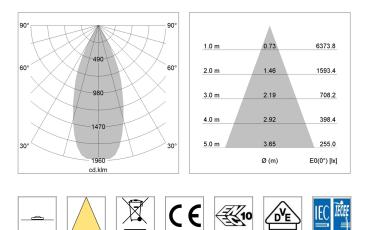

## LIGHT TECHNOLOGY

| LED                  | COB      |
|----------------------|----------|
| Light colour         | 835      |
| Luminous flux        | 3210 lm  |
| System power         | 23 W     |
| Luminaire Efficiency | 140 lm/W |
| Reflector            | Flood    |
| Beam angle           | 40°      |
| Controller           | On/Off   |