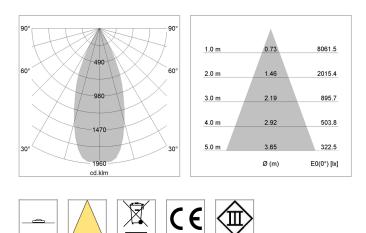

## LIGHT TECHNOLOGY

| LED                  | COB        |
|----------------------|------------|
| Light colour         | PearlWhite |
| Luminous flux        | 4060 lm    |
| System power         | 41 W       |
| Luminaire Efficiency | 99 lm/W    |
| Reflector            | Flood      |
| Beam angle           | 40°        |
| Controller           | On/Off     |
|                      |            |