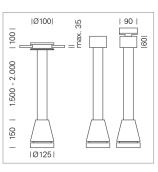

## LUMINAIRE

Weight Protection rating . class Luminaire colour

## OPCJA

RAL-colours, NCS-colours (powder coating or wet spraying) on inquiry, surface alloys on inquiry, honeycomb louver

2.7 kg

black

IP 20. III

Suspended luminaire with LED, rated life of the LED L80/B10 > 50000 h, colour rendering index CRI > 90, chromaticity tolerance 2 SDCM (initial), reflector with circular light distribution pattern, reflector pure aluminium 99,99% in MIRO-Silver®, luminaire head die-cast aluminium, powder-coated, black, separate driver unit