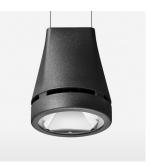

## OPCJA

RAL-colours, NCS-colours (powder coating or wet spraying) on inquiry, surface alloys on inquiry, honeycomb louver

2.7 kg

black

IP 20. III

Suspended luminaire with LED, rated life of the LED L80/B10 > 50000 h, colour rendering index CRI > 90, chromaticity tolerance 2 SDCM (initial), reflector with circular light distribution pattern, reflector pure aluminium 99,99% in MIRO-Silver®, luminaire head die-cast aluminium, powder-coated, black, separate driver unit