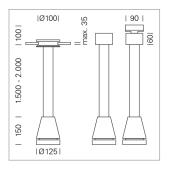

## **LUMINAIRE**

Weight 3.0 kg
Protection rating . class IP 20 . I
Luminaire colour black