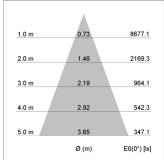

## LIGHT TECHNOLOGY

LED СОВ Light colour 840 Luminous flux 4370 lm System power 34 W Luminaire Efficiency 129 lm/W Reflector Flood Beam angle 40° On/Off Controller