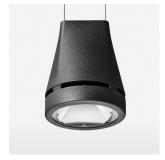

## **OPCJA**

RAL-colours, NCS-colours (powder coating or wet spraying) on inquiry, surface alloys on inquiry, honeycomb louver

Suspended luminaire with LED, rated life of the LED L80/B10 > 50000 h, colour rendering index CRI > 80, chromaticity tolerance 2 SDCM (initial), reflector with circular light distribution pattern, reflector pure aluminium 99,99% in MIRO-Silver®, canopy sheet steel, powder-coated, luminaire head die-cast aluminium, powder-coated, black