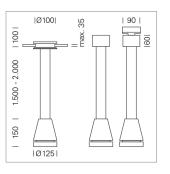

## LIGHT TECHNOLOGY

LED СОВ Light colour 927 Luminous flux 3850 lm 41 W System power Luminaire Efficiency 94 lm/W Reflector OvalBasic 60° x 40° Beam angle On/Off Controller

Weight 3.0 kg
Protection rating . class IP 20 . I
Luminaire colour black

## **OPCJA**

RAL-colours, NCS-colours (powder coating or wet spraying) on inquiry, surface alloys on inquiry, honeycomb louver

Suspended luminaire with LED, rated life of the LED L80/B10 > 50000 h, colour rendering index CRI > 90, chromaticity tolerance 2 SDCM (initial), reflector with oval light distribution pattern, reflector pure aluminium 99,99% in MIRO-Silver®, luminaire head die-cast aluminium, powder-coated, black