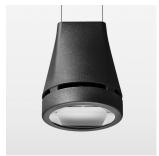

## LIGHT TECHNOLOGY

LED СОВ Light colour 927 Luminous flux 3850 lm 41 W System power Luminaire Efficiency 94 lm/W Reflector OvalBasic 60° x 40° Beam angle On/Off Controller

Weight 3.0 kg
Protection rating . class IP 20 . I
Luminaire colour black

## **OPCJA**

RAL-colours, NCS-colours (powder coating or wet spraying) on inquiry, surface alloys on inquiry, honeycomb louver

Suspended luminaire with LED, rated life of the LED L80/B10 > 50000 h, colour rendering index CRI > 90, chromaticity tolerance 2 SDCM (initial), reflector with oval light distribution pattern, reflector pure aluminium 99,99% in MIRO-Silver®, luminaire head die-cast aluminium, powder-coated, black