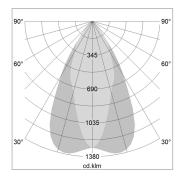

## LIGHT TECHNOLOGY

LED СОВ Light colour 927 Luminous flux 3850 lm 41 W System power Luminaire Efficiency 94 lm/W Reflector OvalBasic 60° x 40° Beam angle On/Off Controller

Weight 3.0 kg
Protection rating . class IP 20 . I
Luminaire colour black