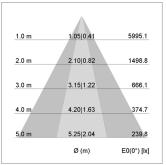

## LIGHT TECHNOLOGY

LED СОВ Light colour 927 Luminous flux 3850 lm 41 W System power Luminaire Efficiency 94 lm/W Reflector OvalBasic 60° x 40° Beam angle On/Off Controller

Weight 3.0 kg
Protection rating . class IP 20 . I
Luminaire colour black