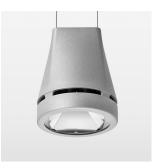

## OPCJA

RAL-colours, NCS-colours (powder coating or wet spraying) on inquiry, surface alloys on inquiry, honeycomb louver

2.7 kg

silver

IP 20. III

Suspended luminaire with LED, rated life of the LED L80/B10 > 50000 h, colour rendering index CRI > 90, chromaticity tolerance 2 SDCM (initial), reflector with circular light distribution pattern, reflector pure aluminium 99,99% in MIRO-Silver®, luminaire head die-cast aluminium, powder-coated, silver, separate driver unit