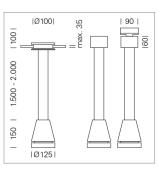

## LUMINAIRE

Weight Protection rating . class Luminaire colour

## OPCJA

RAL-colours, NCS-colours (powder coating or wet spraying) on inquiry, surface alloys on inquiry, honeycomb louver

2.7 kg

silver

IP 20. III

Suspended luminaire with LED, rated life of the LED L80/B10 > 50000 h, colour rendering index CRI > 90, chromaticity tolerance 2 SDCM (initial), reflector with circular light distribution pattern, reflector pure aluminium 99,99% in MIRO-Silver®, luminaire head die-cast aluminium, powder-coated, silver, separate driver unit