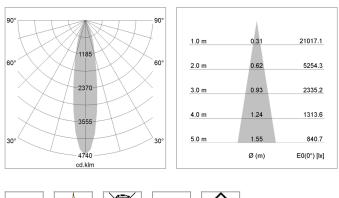

## LIGHT TECHNOLOGY

| COB        |
|------------|
| PearlWhite |
| 3480 lm    |
| 34 W       |
| 102 lm/W   |
| Spot       |
| 20°        |
| On/Off     |
|            |