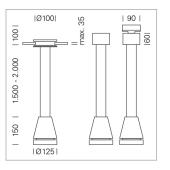

## LIGHT TECHNOLOGY

LED COB Light colour Meat&Fish Luminous flux 2670 lm System power 41 W Luminaire Efficiency 65 lm/W Reflector Flood Beam angle 40° On/Off Controller

Weight 2.7 kg
Protection rating . class IP 20 . III
Luminaire colour white

## **OPCJA**

RAL-colours, NCS-colours (powder coating or wet spraying) on inquiry, surface alloys on inquiry, honeycomb louver

Suspended luminaire with LED, rated life of the LED L80/B10 > 50000 h, colour rendering index CRI > 70, chromaticity tolerance 2 SDCM (initial), reflector with circular light distribution pattern, reflector pure aluminium 99,99% in MIRO-Silver®, luminaire head die-cast aluminium, powder-coated, white, separate driver unit