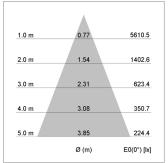

## LIGHT TECHNOLOGY

LED COB Light colour Meat&Fish Luminous flux 2670 lm System power 41 W Luminaire Efficiency 65 lm/W Reflector Flood Beam angle 40° On/Off Controller

Weight 2.7 kg
Protection rating . class IP 20 . III
Luminaire colour white