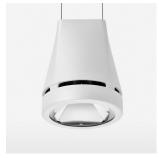

## Pendiro EC 125

Article number: 81060311

## **OPCJA**

RAL-colours, NCS-colours (powder coating or wet spraying) on inquiry, surface alloys on inquiry, honeycomb louver

Suspended luminaire with LED, rated life of the LED L80/B10 > 50000 h, colour rendering index CRI > 70, chromaticity tolerance 2 SDCM (initial), reflector with circular light distribution pattern, reflector pure aluminium 99,99% in MIRO-Silver®, luminaire head die-cast aluminium, powder-coated, white, separate driver unit