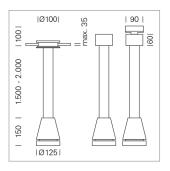

## Pendiro EC 125

Article number: 81050211

## LIGHT TECHNOLOGY

СОВ LED Light colour 835 Luminous flux 5010 lm System power 41 W Luminaire Efficiency 122 lm/W Reflector Spot 20° Beam angle On/Off Controller

Weight 3.0 kg
Protection rating . class IP 20 . I
Luminaire colour white

## **OPCJA**

RAL-colours, NCS-colours (powder coating or wet spraying) on inquiry, surface alloys on inquiry, honeycomb louver

Suspended luminaire with LED, rated life of the LED L80/B10 > 50000 h, colour rendering index CRI > 80, chromaticity tolerance 2 SDCM (initial), reflector with circular light distribution pattern, reflector pure aluminium 99,99% in MIRO-Silver®, canopy sheet steel, powder-coated, luminaire head die-cast aluminium, powder-coated, white

Multiadapter black, inclusive driver unit: 220-240 V~ / 50-60 Hz, 220-240 V, 50/60 Hz

Note: All data are typical values. System features may change with product improvements due to technical advances. Errors excepted.