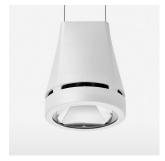

## LIGHT TECHNOLOGY

СОВ LED Light colour 835 Luminous flux 5010 lm System power 41 W Luminaire Efficiency 122 lm/W Reflector Spot 20° Beam angle On/Off Controller

Weight 3.0 kg
Protection rating . class IP 20 . I
Luminaire colour white

## **OPCJA**

RAL-colours, NCS-colours (powder coating or wet spraying) on inquiry, surface alloys on inquiry, honeycomb louver

Suspended luminaire with LED, rated life of the LED L80/B10 > 50000 h, colour rendering index CRI > 80, chromaticity tolerance 2 SDCM (initial), reflector with circular light distribution pattern, reflector pure aluminium 99,99% in MIRO-Silver®, canopy sheet steel, powder-coated, luminaire head die-cast aluminium, powder-coated, white