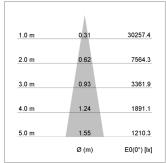

## LIGHT TECHNOLOGY

СОВ LED Light colour 835 Luminous flux 5010 lm System power 41 W Luminaire Efficiency 122 lm/W Reflector Spot 20° Beam angle On/Off Controller

Weight 3.0 kg
Protection rating . class IP 20 . I
Luminaire colour white