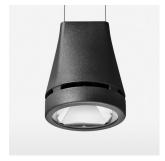

## LIGHT TECHNOLOGY

LED COB Light colour Meat&Fish Luminous flux 1700 lm System power 23 W Luminaire Efficiency 74 lm/W Reflector Spot 20° Beam angle On/Off Controller

Weight 2.7 kg
Protection rating . class IP 20 . III
Luminaire colour black

## **OPCJA**

RAL-colours, NCS-colours (powder coating or wet spraying) on inquiry, surface alloys on inquiry, honeycomb louver

Suspended luminaire with LED, rated life of the LED L80/B10 > 50000 h, colour rendering index CRI > 70, chromaticity tolerance 2 SDCM (initial), reflector with circular light distribution pattern, reflector pure aluminium 99,99% in MIRO-Silver®, luminaire head die-cast aluminium, powder-coated, black, separate driver unit