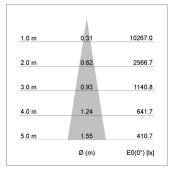

## LIGHT TECHNOLOGY

LED COB Light colour Meat&Fish Luminous flux 1700 lm System power 23 W Luminaire Efficiency 74 lm/W Reflector Spot 20° Beam angle On/Off Controller

Weight 2.7 kg
Protection rating . class IP 20 . III
Luminaire colour black