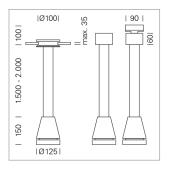

## Pendiro EC 125

Article number: 81080101

## LIGHT TECHNOLOGY

LED COB Light colour Meat&Fish Luminous flux 1700 lm System power 23 W Luminaire Efficiency 74 lm/W Reflector Spot 20° Beam angle On/Off Controller

Weight 2.7 kg
Protection rating . class IP 20 . III
Luminaire colour black

## **OPCJA**

RAL-colours, NCS-colours (powder coating or wet spraying) on inquiry, surface alloys on inquiry, honeycomb louver

Suspended luminaire with LED, rated life of the LED L80/B10 > 50000 h, colour rendering index CRI > 70, chromaticity tolerance 2 SDCM (initial), reflector with circular light distribution pattern, reflector pure aluminium 99,99% in MIRO-Silver®, luminaire head die-cast aluminium, powder-coated, black, separate driver unit