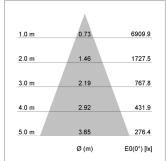

## LIGHT TECHNOLOGY

LED COB Light colour PearlWhite Luminous flux 3480 lm System power 34 W Luminaire Efficiency 102 lm/W Reflector Flood Beam angle 40° On/Off Controller