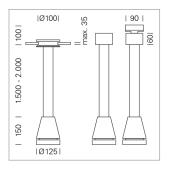

## Pendiro EC 125

Article number: 81060114

## **LUMINAIRE**

Weight 2.7 kg
Protection rating . class IP 20 . III
Luminaire colour white