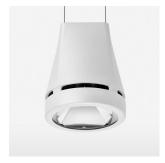

## Pendiro EC 125

Article number: 81060114

## **OPCJA**

RAL-colours, NCS-colours (powder coating or wet spraying) on inquiry, surface alloys on inquiry, honeycomb louver

Suspended luminaire with LED, rated life of the LED L80/B10 > 50000 h, colour rendering index CRI > 90, chromaticity tolerance 2 SDCM (initial), reflector with circular light distribution pattern, reflector pure aluminium 99,99% in MIRO-Silver®, luminaire head die-cast aluminium, powder-coated, white, separate driver unit