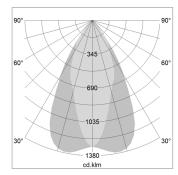

## LIGHT TECHNOLOGY

LED COB Light colour Meat&Fish Luminous flux 1700 lm System power 2.3 W Luminaire Efficiency 74 lm/W Reflector OvalBasic 60° x 40° Beam angle On/Off Controller

Weight 3.0 kg Protection rating . class IP 20 . I Luminaire colour white