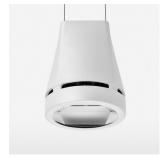

## LIGHT TECHNOLOGY

LED COB Light colour Meat&Fish Luminous flux 1700 lm System power 2.3 W Luminaire Efficiency 74 lm/W Reflector OvalBasic 60° x 40° Beam angle On/Off Controller

Weight 3.0 kg Protection rating . class IP 20 . I Luminaire colour white

## **OPCJA**

RAL-colours, NCS-colours (powder coating or wet spraying) on inquiry, surface alloys on inquiry, honeycomb louver

Suspended luminaire with LED, rated life of the LED L80/B10 > 50000 h, colour rendering index CRI > 70, chromaticity tolerance 2 SDCM (initial), reflector with oval light distribution pattern, reflector pure aluminium 99,99% in MIRO-Silver®, canopy sheet steel, powder-coated, luminaire head die-cast aluminium, powder-coated, white