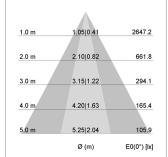

## LIGHT TECHNOLOGY

LED COB Light colour Meat&Fish Luminous flux 1700 lm System power 2.3 W Luminaire Efficiency 74 lm/W Reflector OvalBasic 60° x 40° Beam angle On/Off Controller

Weight 3.0 kg Protection rating . class IP 20 . I Luminaire colour white