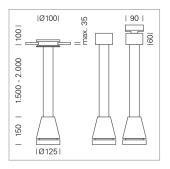

## Pendiro EC 125

Article number: 81040126

## LIGHT TECHNOLOGY

LED COB Light colour Meat&Fish Luminous flux 1700 lm System power 2.3 W Luminaire Efficiency 74 lm/W Reflector OvalBasic 60° x 40° Beam angle On/Off Controller

Weight 3.0 kg Protection rating . class IP 20 . I Luminaire colour white

## **OPCJA**

RAL-colours, NCS-colours (powder coating or wet spraying) on inquiry, surface alloys on inquiry, honeycomb louver

Suspended luminaire with LED, rated life of the LED L80/B10 > 50000 h, colour rendering index CRI > 70, chromaticity tolerance 2 SDCM (initial), reflector with oval light distribution pattern, reflector pure aluminium 99,99% in MIRO-Silver®, canopy sheet steel, powder-coated, luminaire head die-cast aluminium, powder-coated, white

Multiadapter black, inclusive driver unit: 220-240 V~ / 50-60 Hz, max. 34 luminaires per circuit (B16A fuse)

Note: All data are typical values. System features may change with product improvements due to technical advances. Errors excepted.