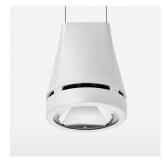

## LIGHT TECHNOLOGY

LED СОВ Light colour SpecialMeat 1920 lm Luminous flux System power 34 W Luminaire Efficiency 56 lm/W Reflector Flood Beam angle 40° On/Off Controller

Weight 3.0 kg
Protection rating . class IP 20 . I
Luminaire colour white

## **OPCJA**

RAL-colours, NCS-colours (powder coating or wet spraying) on inquiry, surface alloys on inquiry, honeycomb louver

Suspended luminaire with LED, rated life of the LED L80/B10 > 50000 h, colour rendering index CRI > 82, chromaticity tolerance 2 SDCM (initial), reflector with circular light distribution pattern, reflector pure aluminium 99,99% in MIRO-Silver®, canopy sheet steel, powder-coated, luminaire head die-cast aluminium, powder-coated, white