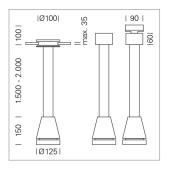

## Pendiro EC 125

Article number: 81030157

## LIGHT TECHNOLOGY

LED СОВ Light colour SpecialMeat 1920 lm Luminous flux System power 34 W Luminaire Efficiency 56 lm/W Reflector Flood Beam angle 40° On/Off Controller

Weight 3.0 kg
Protection rating . class IP 20 . I
Luminaire colour white

## **OPCJA**

RAL-colours, NCS-colours (powder coating or wet spraying) on inquiry, surface alloys on inquiry, honeycomb louver

Suspended luminaire with LED, rated life of the LED L80/B10 > 50000 h, colour rendering index CRI > 82, chromaticity tolerance 2 SDCM (initial), reflector with circular light distribution pattern, reflector pure aluminium 99,99% in MIRO-Silver®, canopy sheet steel, powder-coated, luminaire head die-cast aluminium, powder-coated, white