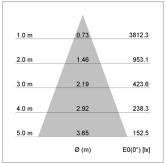

## LIGHT TECHNOLOGY

LED СОВ Light colour SpecialMeat 1920 lm Luminous flux System power 34 W Luminaire Efficiency 56 lm/W Reflector Flood Beam angle 40° On/Off Controller

Weight 3.0 kg
Protection rating . class IP 20 . I
Luminaire colour white