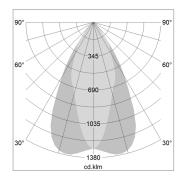

## LIGHT TECHNOLOGY

LED СОВ Light colour 835 Luminous flux 3210 lm System power 23 W Luminaire Efficiency 140 lm/W Reflector OvalBasic 60° x 40° Beam angle On/Off Controller