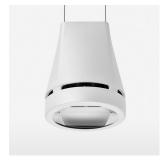

## Pendiro EC 125

Article number: 81070011

## **OPCJA**

RAL-colours, NCS-colours (powder coating or wet spraying) on inquiry, surface alloys on inquiry, honeycomb louver

Suspended luminaire with LED, rated life of the LED L80/B10 > 50000 h, colour rendering index CRI > 80, chromaticity tolerance 2 SDCM (initial), reflector with oval light distribution pattern, reflector pure aluminium 99,99% in MIRO-Silver®, luminaire head die-cast aluminium, powder-coated, white, separate driver unit