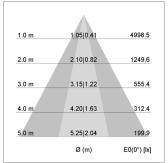

## LIGHT TECHNOLOGY

LED СОВ Light colour 835 Luminous flux 3210 lm System power 23 W Luminaire Efficiency 140 lm/W Reflector OvalBasic 60° x 40° Beam angle On/Off Controller