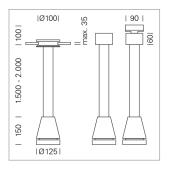

## Pendiro EC 125

Article number: 81070011

## **LUMINAIRE**

Weight 2.7 kg
Protection rating . class IP 20 . III
Luminaire colour white

## **OPCJA**

RAL-colours, NCS-colours (powder coating or wet spraying) on inquiry, surface alloys on inquiry, honeycomb louver

Suspended luminaire with LED, rated life of the LED L80/B10 > 50000 h, colour rendering index CRI > 80, chromaticity tolerance 2 SDCM (initial), reflector with oval light distribution pattern, reflector pure aluminium 99,99% in MIRO-Silver®, luminaire head die-cast aluminium, powder-coated, white, separate driver unit