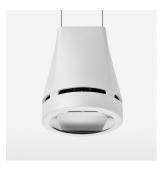

## Pendiro EC 125

Article number: 81040071

## OPCJA

RAL-colours, NCS-colours (powder coating or wet spraying) on inquiry, surface alloys on inquiry, honeycomb louver

Suspended luminaire with LED, rated life of the LED L80/B10 > 50000 h, colour rendering index CRI > 90, chromaticity tolerance 2 SDCM (initial), reflector with oval light distribution pattern, reflector pure aluminium 99,99% in MIRO-Silver®, canopy sheet steel, powder-coated, luminaire head die-cast aluminium, powder-coated, white