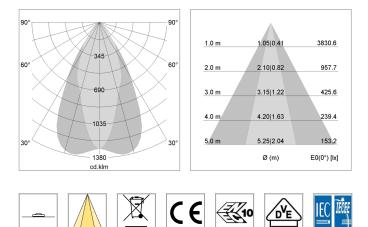

## LIGHT TECHNOLOGY

| LED                  | COB       |
|----------------------|-----------|
| Light colour         | 927       |
| Luminous flux        | 2460 lm   |
| System power         | 23 W      |
| Luminaire Efficiency | 107 lm/W  |
| Reflector            | OvalBasic |
| Beam angle           | 60° x 40° |
| Controller           | On/Off    |