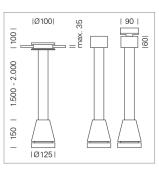

## Pendiro EC 125

Article number: 81040071

## LUMINAIRE

| Weight                    | 3.0 kg  |
|---------------------------|---------|
| Protection rating . class | IP 20.I |
| Luminaire colour          | white   |