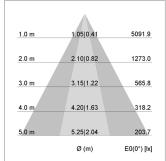

## LIGHT TECHNOLOGY

LED СОВ Light colour 927 Luminous flux 3270 lm System power 34 W Luminaire Efficiency 96 lm/W Reflector OvalBasic 60° x 40° Beam angle On/Off Controller