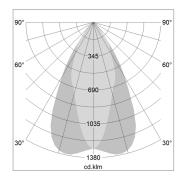

## LIGHT TECHNOLOGY

LED СОВ Light colour 927 Luminous flux 3270 lm System power 34 W Luminaire Efficiency 96 lm/W Reflector OvalBasic 60° x 40° Beam angle On/Off Controller