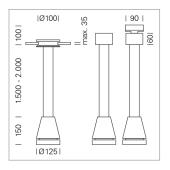

## Pendiro EC 125

Article number: 81070059

## **LUMINAIRE**

Weight 2.7 kg
Protection rating . class IP 20 . III
Luminaire colour white

## **OPCJA**

RAL-colours, NCS-colours (powder coating or wet spraying) on inquiry, surface alloys on inquiry, honeycomb louver

Suspended luminaire with LED, rated life of the LED L80/B10 > 50000 h, colour rendering index CRI > 90, chromaticity tolerance 2 SDCM (initial), reflector with oval light distribution pattern, reflector pure aluminium 99,99% in MIRO-Silver®, luminaire head die-cast aluminium, powder-coated, white, separate driver unit