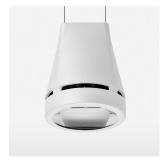

## Pendiro EC 125

Article number: 81070059

## **OPCJA**

RAL-colours, NCS-colours (powder coating or wet spraying) on inquiry, surface alloys on inquiry, honeycomb louver

Suspended luminaire with LED, rated life of the LED L80/B10 > 50000 h, colour rendering index CRI > 90, chromaticity tolerance 2 SDCM (initial), reflector with oval light distribution pattern, reflector pure aluminium 99,99% in MIRO-Silver®, luminaire head die-cast aluminium, powder-coated, white, separate driver unit