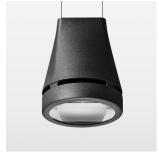

## LIGHT TECHNOLOGY

LED COB Light colour Meat&Fish Luminous flux 2270 lm 34 W System power Luminaire Efficiency 67 lm/W Reflector OvalBasic 60° x 40° Beam angle On/Off Controller

Weight 2.7 kg
Protection rating . class IP 20 . III
Luminaire colour black

## **OPCJA**

RAL-colours, NCS-colours (powder coating or wet spraying) on inquiry, surface alloys on inquiry, honeycomb louver

Suspended luminaire with LED, rated life of the LED L80/B10 > 50000 h, colour rendering index CRI > 70, chromaticity tolerance 2 SDCM (initial), reflector with oval light distribution pattern, reflector pure aluminium 99,99% in MIRO-Silver®, luminaire head die-cast aluminium, powder-coated, black, separate driver unit