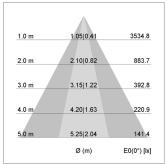

## LIGHT TECHNOLOGY

LED COB Light colour Meat&Fish Luminous flux 2270 lm 34 W System power Luminaire Efficiency 67 lm/W Reflector OvalBasic 60° x 40° Beam angle On/Off Controller

Weight 2.7 kg
Protection rating . class IP 20 . III
Luminaire colour black