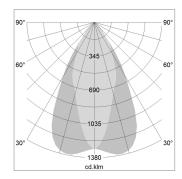

## LIGHT TECHNOLOGY

LED COB Light colour Meat&Fish Luminous flux 2270 lm 34 W System power Luminaire Efficiency 67 lm/W Reflector OvalBasic 60° x 40° Beam angle On/Off Controller

Weight 2.7 kg
Protection rating . class IP 20 . III
Luminaire colour black