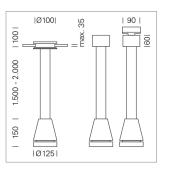

## LIGHT TECHNOLOGY

LED COB Light colour Meat&Fish Luminous flux 2270 lm 34 W System power Luminaire Efficiency 67 lm/W Reflector OvalBasic 60° x 40° Beam angle On/Off Controller

Weight 2.7 kg
Protection rating . class IP 20 . III
Luminaire colour black

## **OPCJA**

RAL-colours, NCS-colours (powder coating or wet spraying) on inquiry, surface alloys on inquiry, honeycomb louver

Suspended luminaire with LED, rated life of the LED L80/B10 > 50000 h, colour rendering index CRI > 70, chromaticity tolerance 2 SDCM (initial), reflector with oval light distribution pattern, reflector pure aluminium 99,99% in MIRO-Silver®, luminaire head die-cast aluminium, powder-coated, black, separate driver unit