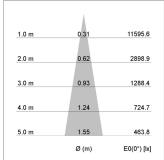

## LIGHT TECHNOLOGY

LED COB Light colour SpecialMeat 1920 lm Luminous flux System power 34 W Luminaire Efficiency 56 lm/W Reflector Spot 20° Beam angle On/Off Controller

Weight 3.0 kg Protection rating . class IP 20 . I Luminaire colour silver