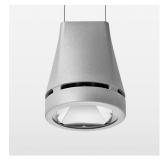

## **OPCJA**

RAL-colours, NCS-colours (powder coating or wet spraying) on inquiry, surface alloys on inquiry, honeycomb louver

Suspended luminaire with LED, rated life of the LED L80/B10 > 50000 h, colour rendering index CRI > 82, chromaticity tolerance 2 SDCM (initial), reflector with circular light distribution pattern, reflector pure aluminium 99,99% in MIRO-Silver®, canopy sheet steel, powder-coated, luminaire head die-cast aluminium, powder-coated, silver