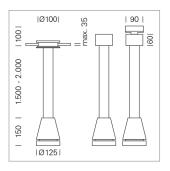

## Pendiro EC 125

Article number: 81050152

## LIGHT TECHNOLOGY

LED COB Light colour SpecialMeat 1920 lm Luminous flux System power 34 W Luminaire Efficiency 56 lm/W Reflector Spot 20° Beam angle On/Off Controller

Weight 3.0 kg Protection rating . class IP 20 . I Luminaire colour silver

## **OPCJA**

RAL-colours, NCS-colours (powder coating or wet spraying) on inquiry, surface alloys on inquiry, honeycomb louver

Suspended luminaire with LED, rated life of the LED L80/B10 > 50000 h, colour rendering index CRI > 82, chromaticity tolerance 2 SDCM (initial), reflector with circular light distribution pattern, reflector pure aluminium 99,99% in MIRO-Silver®, canopy sheet steel, powder-coated, luminaire head die-cast aluminium, powder-coated, silver