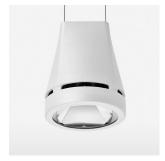

## **OPCJA**

RAL-colours, NCS-colours (powder coating or wet spraying) on inquiry, surface alloys on inquiry, honeycomb louver

Suspended luminaire with LED, rated life of the LED L80/B10 > 50000 h, colour rendering index CRI > 80, chromaticity tolerance 2 SDCM (initial), reflector with circular light distribution pattern, reflector pure aluminium 99,99% in MIRO-Silver®, luminaire head die-cast aluminium, powder-coated, white, separate driver unit