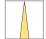

## LIGHT TECHNOLOGY

LED СОВ Light colour 840 Luminous flux 3290 lm System power 23 W Luminaire Efficiency 143 lm/W Reflector Spot 20° Beam angle On/Off Controller

Weight 2.7 kg
Protection rating . class IP 20 . III
Luminaire colour white

## **OPCJA**

RAL-colours, NCS-colours (powder coating or wet spraying) on inquiry, surface alloys on inquiry, honeycomb louver

Suspended luminaire with LED, rated life of the LED L80/B10 > 50000 h, colour rendering index CRI > 80, chromaticity tolerance 2 SDCM (initial), reflector with circular light distribution pattern, reflector pure aluminium 99,99% in MIRO-Silver®, luminaire head die-cast aluminium, powder-coated, white, separate driver unit