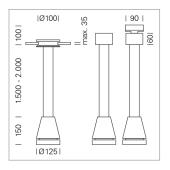

## Pendiro EC 125

Article number: 81080012

## LIGHT TECHNOLOGY

LED СОВ Light colour 840 Luminous flux 3290 lm System power 23 W Luminaire Efficiency 143 lm/W Reflector Spot 20° Beam angle On/Off Controller

Weight 2.7 kg
Protection rating . class IP 20 . III
Luminaire colour white

## **OPCJA**

RAL-colours, NCS-colours (powder coating or wet spraying) on inquiry, surface alloys on inquiry, honeycomb louver

Suspended luminaire with LED, rated life of the LED L80/B10 > 50000 h, colour rendering index CRI > 80, chromaticity tolerance 2 SDCM (initial), reflector with circular light distribution pattern, reflector pure aluminium 99,99% in MIRO-Silver®, luminaire head die-cast aluminium, powder-coated, white, separate driver unit