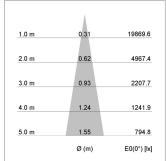

## LIGHT TECHNOLOGY

LED СОВ Light colour 840 Luminous flux 3290 lm System power 23 W Luminaire Efficiency 143 lm/W Reflector Spot 20° Beam angle On/Off Controller

Weight 2.7 kg
Protection rating . class IP 20 . III
Luminaire colour white