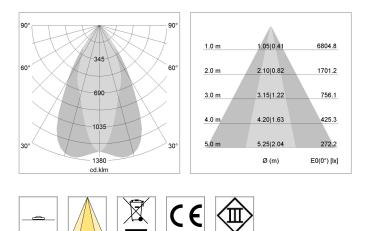

## LIGHT TECHNOLOGY

| LED                  | COB       |
|----------------------|-----------|
| Light colour         | 840       |
| Luminous flux        | 4370 lm   |
| System power         | 34 W      |
| Luminaire Efficiency | 129 lm/W  |
| Reflector            | OvalBasic |
| Beam angle           | 60° x 40° |
| Controller           | On/Off    |