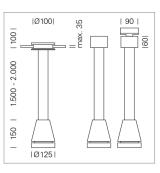

## Pendiro EC 125

Article number: 81070008

## LUMINAIRE

Weight Protection rating . class Luminaire colour

## OPCJA

RAL-colours, NCS-colours (powder coating or wet spraying) on inquiry, surface alloys on inquiry, honeycomb louver

2.7 kg

silver

IP 20. III

Suspended luminaire with LED, rated life of the LED L80/B10 > 50000 h, colour rendering index CRI > 80, chromaticity tolerance 2 SDCM (initial), reflector with oval light distribution pattern, reflector pure aluminium 99,99% in MIRO-Silver®, luminaire head die-cast aluminium, powder-coated, silver, separate driver unit