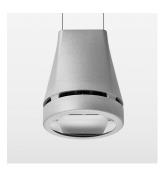

## Pendiro EC 125

Article number: 81070008

## OPCJA

RAL-colours, NCS-colours (powder coating or wet spraying) on inquiry, surface alloys on inquiry, honeycomb louver

2.7 kg

silver

IP 20. III

Suspended luminaire with LED, rated life of the LED L80/B10 > 50000 h, colour rendering index CRI > 80, chromaticity tolerance 2 SDCM (initial), reflector with oval light distribution pattern, reflector pure aluminium 99,99% in MIRO-Silver®, luminaire head die-cast aluminium, powder-coated, silver, separate driver unit