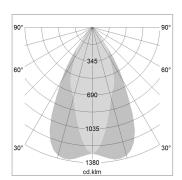

## LIGHT TECHNOLOGY

LED COB Light colour PearlWhite Luminous flux 3480 lm 34 W System power Luminaire Efficiency 102 lm/W Reflector OvalBasic 60° x 40° Beam angle On/Off Controller