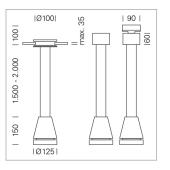

## Pendiro EC 125

Article number: 81010154

## **LUMINAIRE**

Weight 3.0 kg
Protection rating . class IP 20 . I
Luminaire colour silver