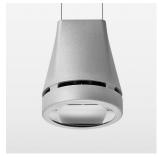

## Pendiro EC 125

Article number: 81010154

## **OPCJA**

RAL-colours, NCS-colours (powder coating or wet spraying) on inquiry, surface alloys on inquiry, honeycomb louver

Suspended luminaire with LED, rated life of the LED L80/B10 > 50000 h, colour rendering index CRI > 90, chromaticity tolerance 2 SDCM (initial), reflector with oval light distribution pattern, reflector pure aluminium 99,99% in MIRO-Silver®, luminaire head die-cast aluminium, powder-coated, silver