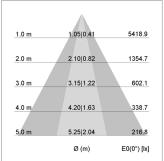

## LIGHT TECHNOLOGY

LED COB Light colour PearlWhite Luminous flux 3480 lm 34 W System power Luminaire Efficiency 102 lm/W Reflector OvalBasic 60° x 40° Beam angle On/Off Controller