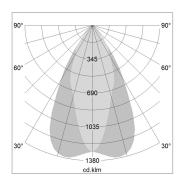

## LIGHT TECHNOLOGY

LED СОВ Light colour 830 Luminous flux 4970 lm 41 W System power Luminaire Efficiency 121 lm/W Reflector OvalBasic 60° x 40° Beam angle On/Off Controller