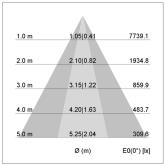

## LIGHT TECHNOLOGY

LED СОВ Light colour 830 Luminous flux 4970 lm 41 W System power Luminaire Efficiency 121 lm/W Reflector OvalBasic 60° x 40° Beam angle On/Off Controller