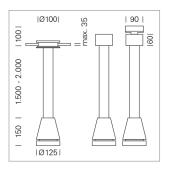

## **LUMINAIRE**

Weight 3.0 kg
Protection rating . class IP 20 . I
Luminaire colour silver

## **OPCJA**

RAL-colours, NCS-colours (powder coating or wet spraying) on inquiry, surface alloys on inquiry, honeycomb louver

Suspended luminaire with LED, rated life of the LED L80/B10 > 50000 h, colour rendering index CRI > 80, chromaticity tolerance 2 SDCM (initial), reflector with oval light distribution pattern, reflector pure aluminium 99,99% in MIRO-Silver®, luminaire head die-cast aluminium, powder-coated, silver