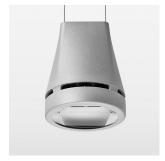

## Pendiro EC 125

Article number: 81010206

## **OPCJA**

RAL-colours, NCS-colours (powder coating or wet spraying) on inquiry, surface alloys on inquiry, honeycomb louver

Suspended luminaire with LED, rated life of the LED L80/B10 > 50000 h, colour rendering index CRI > 80, chromaticity tolerance 2 SDCM (initial), reflector with oval light distribution pattern, reflector pure aluminium 99,99% in MIRO-Silver®, luminaire head die-cast aluminium, powder-coated, silver