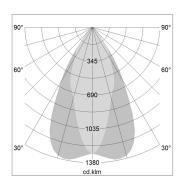

## LIGHT TECHNOLOGY

LED СОВ Light colour 830 Luminous flux 3180 lm System power 23 W Luminaire Efficiency 138 lm/W Reflector OvalBasic 60° x 40° Beam angle On/Off Controller

Weight 3.0 kg
Protection rating . class IP 20 . I
Luminaire colour silver