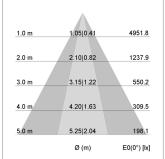

## LIGHT TECHNOLOGY

LED СОВ Light colour 830 Luminous flux 3180 lm System power 23 W Luminaire Efficiency 138 lm/W Reflector OvalBasic 60° x 40° Beam angle On/Off Controller

Weight 3.0 kg
Protection rating . class IP 20 . I
Luminaire colour silver