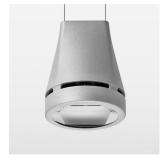

## Pendiro EC 125

Article number: 81040018

## LIGHT TECHNOLOGY

LED СОВ Light colour 830 Luminous flux 3180 lm System power 23 W Luminaire Efficiency 138 lm/W Reflector OvalBasic 60° x 40° Beam angle On/Off Controller

Weight 3.0 kg
Protection rating . class IP 20 . I
Luminaire colour silver

## **OPCJA**

RAL-colours, NCS-colours (powder coating or wet spraying) on inquiry, surface alloys on inquiry, honeycomb louver

Suspended luminaire with LED, rated life of the LED L80/B10 > 50000 h, colour rendering index CRI > 80, chromaticity tolerance 2 SDCM (initial), reflector with oval light distribution pattern, reflector pure aluminium 99,99% in MIRO-Silver®, canopy sheet steel, powder-coated, luminaire head die-cast aluminium, powder-coated, silver