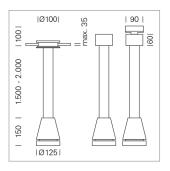

## Pendiro EC 125

Article number: 81040018

## LIGHT TECHNOLOGY

LED СОВ Light colour 830 Luminous flux 3180 lm System power 23 W Luminaire Efficiency 138 lm/W Reflector OvalBasic 60° x 40° Beam angle On/Off Controller

Weight 3.0 kg
Protection rating . class IP 20 . I
Luminaire colour silver

## **OPCJA**

RAL-colours, NCS-colours (powder coating or wet spraying) on inquiry, surface alloys on inquiry, honeycomb louver

Suspended luminaire with LED, rated life of the LED L80/B10 > 50000 h, colour rendering index CRI > 80, chromaticity tolerance 2 SDCM (initial), reflector with oval light distribution pattern, reflector pure aluminium 99,99% in MIRO-Silver®, canopy sheet steel, powder-coated, luminaire head die-cast aluminium, powder-coated, silver