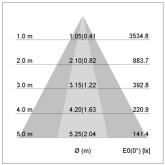

## LIGHT TECHNOLOGY

LED COB Light colour Meat&Fish Luminous flux 2270 lm 34 W System power Luminaire Efficiency 67 lm/W Reflector OvalBasic 60° x 40° Beam angle On/Off Controller