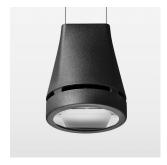

## Pendiro EC 125

Article number: 81040146

## **LUMINAIRE**

Weight 3.0 kg
Protection rating . class IP 20 . I
Luminaire colour black

## **OPCJA**

RAL-colours, NCS-colours (powder coating or wet spraying) on inquiry, surface alloys on inquiry, honeycomb louver

Suspended luminaire with LED, rated life of the LED L80/B10 > 50000 h, colour rendering index CRI > 70, chromaticity tolerance 2 SDCM (initial), reflector with oval light distribution pattern, reflector pure aluminium 99,99% in MIRO-Silver®, canopy sheet steel, powder-coated, luminaire head die-cast aluminium, powder-coated, black