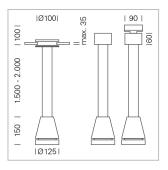

## **LUMINAIRE**

Weight 3.0 kg
Protection rating . class IP 20 . I
Luminaire colour black

## **OPCJA**

RAL-colours, NCS-colours (powder coating or wet spraying) on inquiry, surface alloys on inquiry, honeycomb louver

Suspended luminaire with LED, rated life of the LED L80/B10 > 50000 h, colour rendering index CRI > 70, chromaticity tolerance 2 SDCM (initial), reflector with oval light distribution pattern, reflector pure aluminium 99,99% in MIRO-Silver®, canopy sheet steel, powder-coated, luminaire head die-cast aluminium, powder-coated, black