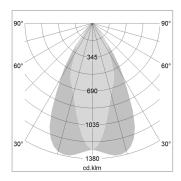

## LIGHT TECHNOLOGY

LED COB Light colour Meat&Fish Luminous flux 2270 lm 34 W System power Luminaire Efficiency 67 lm/W Reflector OvalBasic 60° x 40° Beam angle On/Off Controller