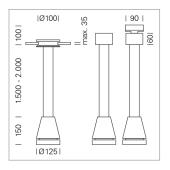

## Pendiro EC 125

Article number: 81030159

## LIGHT TECHNOLOGY

LED СОВ Light colour PearlWhite Luminous flux 3480 lm System power 34 W Luminaire Efficiency 102 lm/W Reflector Flood Beam angle 40° On/Off Controller

Weight 3.0 kg
Protection rating . class IP 20 . I
Luminaire colour white

## **OPCJA**

RAL-colours, NCS-colours (powder coating or wet spraying) on inquiry, surface alloys on inquiry, honeycomb louver

Suspended luminaire with LED, rated life of the LED L80/B10 > 50000 h, colour rendering index CRI > 90, chromaticity tolerance 2 SDCM (initial), reflector with circular light distribution pattern, reflector pure aluminium 99,99% in MIRO-Silver®, canopy sheet steel, powder-coated, luminaire head die-cast aluminium, powder-coated, white

Multiadapter black, inclusive driver unit: 220-240 V~ / 50-60 Hz, max. 34 luminaires per circuit (B16A fuse)

Note: All data are typical values. System features may change with product improvements due to technical advances. Errors excepted.