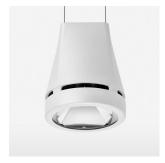

## Pendiro EC 125

Article number: 81030159

## LIGHT TECHNOLOGY

LED СОВ Light colour PearlWhite Luminous flux 3480 lm System power 34 W Luminaire Efficiency 102 lm/W Reflector Flood Beam angle 40° On/Off Controller

Weight 3.0 kg
Protection rating . class IP 20 . I
Luminaire colour white

## **OPCJA**

RAL-colours, NCS-colours (powder coating or wet spraying) on inquiry, surface alloys on inquiry, honeycomb louver

Suspended luminaire with LED, rated life of the LED L80/B10 > 50000 h, colour rendering index CRI > 90, chromaticity tolerance 2 SDCM (initial), reflector with circular light distribution pattern, reflector pure aluminium 99,99% in MIRO-Silver®, canopy sheet steel, powder-coated, luminaire head die-cast aluminium, powder-coated, white