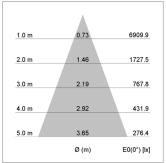

## LIGHT TECHNOLOGY

LED СОВ Light colour PearlWhite Luminous flux 3480 lm System power 34 W Luminaire Efficiency 102 lm/W Reflector Flood Beam angle 40° On/Off Controller

Weight 3.0 kg
Protection rating . class IP 20 . I
Luminaire colour white