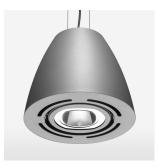

## OPCJA

RAL-colours, NCS-colours (powder coating or wet spraying) on inquiry, surface alloys on inquiry, honeycomb louver

+/- 25°

3.1 kg

IP 20.I

silver

Suspended luminaire with LED, rated life of the LED L80/B10 > 50000 h, colour rendering index CRI > 80, chromaticity tolerance 3 SDCM (initial), reflector with oval light distribution pattern, reflector pure aluminium 99,99% in MIRO-Silver®, swivel angle +/-25°, luminaire housing sheet steel, powder-coated, silver