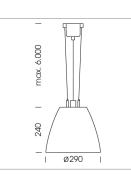

## LUMINAIRE

| Swivel angle              |
|---------------------------|
| Weight                    |
| Protection rating . class |
| Luminaire colour          |

## OPCJA

RAL-colours, NCS-colours (powder coating or wet spraying) on inquiry, surface alloys on inquiry, honeycomb louver

+/- 25°

3.1 kg

IP 20.I

silver

Suspended luminaire with LED, rated life of the LED L80/B10 > 50000 h, colour rendering index CRI > 80, chromaticity tolerance 3 SDCM (initial), reflector with oval light distribution pattern, reflector pure aluminium 99,99% in MIRO-Silver®, swivel angle +/-25°, luminaire housing sheet steel, powder-coated, silver