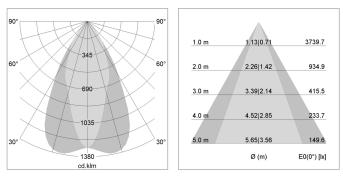

## LIGHT TECHNOLOGY

| LED                  | COB                         |
|----------------------|-----------------------------|
| Light colour         | Meat&Fish                   |
| Luminous flux        | 2900 lm                     |
| System power         | 41 W                        |
| Luminaire Efficiency | 71lm/W                      |
| Reflector            | OvalBasic                   |
| Beam angle           | $60^{\circ} \ge 40^{\circ}$ |
| Controller           | On/Off                      |