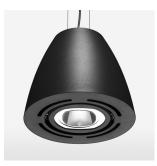

## OPCJA

RAL-colours, NCS-colours (powder coating or wet spraying) on inquiry, surface alloys on inquiry, honeycomb louver

+/- 25°

3.1 kg

IP 20.I

black

Suspended luminaire with LED, rated life of the LED L80/B10 > 50000 h, colour rendering index CRI > 80, chromaticity tolerance 3 SDCM (initial), reflector with oval light distribution pattern, reflector pure aluminium 99,99% in MIRO-Silver®, swivel angle +/-25°, luminaire housing sheet steel, powder-coated, black