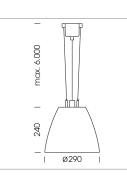

## Pendiro AM 290

Article number: 81220101

## LUMINAIRE

| Swivel angle              |
|---------------------------|
| Weight                    |
| Protection rating . class |
| Luminaire colour          |

## OPCJA

RAL-colours, NCS-colours (powder coating or wet spraying) on inquiry, surface alloys on inquiry, honeycomb louver

+/- 25°

3.1 kg

IP 20.I

black

Suspended luminaire with LED, rated life of the LED L80/B10 > 50000 h, colour rendering index CRI > 80, chromaticity tolerance 3 SDCM (initial), reflector with oval light distribution pattern, reflector pure aluminium 99,99% in MIRO-Silver®, swivel angle +/-25°, luminaire housing sheet steel, powder-coated, black