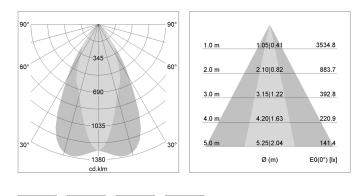

## LIGHT TECHNOLOGY

| LED                  | COB       |
|----------------------|-----------|
| Light colour         | Meat&Fish |
| Luminous flux        | 2420 lm   |
| System power         | 34 W      |
| Luminaire Efficiency | 71 lm/W   |
| Reflector            | OvalBasic |
| Beam angle           | 60° x 40° |
| Controller           | On/Off    |