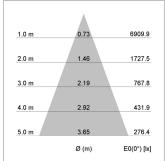

## LIGHT TECHNOLOGY

LED COB Light colour PearlWhite Luminous flux 3480 lm System power 34 W Luminaire Efficiency 104 lm/W Reflector Flood Beam angle 40° On/Off Controller

Swivel angle +/- 25°
Weight 3.1 kg
Protection rating . class IP 20 . I
Luminaire colour silver