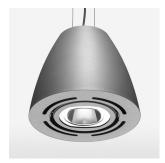

## LIGHT TECHNOLOGY

LED COB Light colour PearlWhite Luminous flux 3480 lm System power 34 W Luminaire Efficiency 104 lm/W Reflector Flood Beam angle 40° On/Off Controller

Swivel angle +/- 25°
Weight 3.1 kg
Protection rating . class IP 20 . I
Luminaire colour silver

## OPCJA

RAL-colours, NCS-colours (powder coating or wet spraying) on inquiry, surface alloys on inquiry, honeycomb louver

Suspended luminaire with LED, rated life of the LED L80/B10 > 50000 h, colour rendering index CRI > 90, chromaticity tolerance 2 SDCM (initial), reflector with circular light distribution pattern, reflector pure aluminium 99,99% in MIRO-Silver®, swivel angle +/-25°, luminaire housing sheet steel, powder-coated, silver