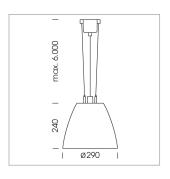

## Pendiro AM 290

Article number: 81210109

## LIGHT TECHNOLOGY

LED COB Light colour PearlWhite Luminous flux 3480 lm System power 34 W Luminaire Efficiency 104 lm/W Reflector Flood Beam angle 40° On/Off Controller

Swivel angle +/- 25°
Weight 3.1 kg
Protection rating . class IP 20 . I
Luminaire colour silver

## OPCJA

RAL-colours, NCS-colours (powder coating or wet spraying) on inquiry, surface alloys on inquiry, honeycomb louver

Suspended luminaire with LED, rated life of the LED L80/B10 > 50000 h, colour rendering index CRI > 90, chromaticity tolerance 2 SDCM (initial), reflector with circular light distribution pattern, reflector pure aluminium 99,99% in MIRO-Silver®, swivel angle +/-25°, luminaire housing sheet steel, powder-coated, silver