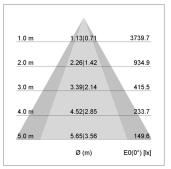

## LIGHT TECHNOLOGY

LED COB Light colour Meat&Fish Luminous flux 2900 lm System power 41 W Luminaire Efficiency 71lm/W Reflector OvalBasic 60° x 40° Beam angle On/Off Controller

Swivel angle +/- 25°
Weight 3.1 kg
Protection rating . class IP 20 . I
Luminaire colour black