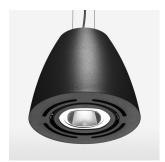

## LIGHT TECHNOLOGY

LED COB Light colour Meat&Fish Luminous flux 2900 lm System power 41 W Luminaire Efficiency 71lm/W Reflector OvalBasic 60° x 40° Beam angle On/Off Controller

Swivel angle +/- 25°
Weight 3.1 kg
Protection rating . class IP 20 . I
Luminaire colour black

## OPCJA

RAL-colours, NCS-colours (powder coating or wet spraying) on inquiry, surface alloys on inquiry, honeycomb louver

Suspended luminaire with LED, rated life of the LED L80/B10 > 50000 h, colour rendering index CRI > 80, chromaticity tolerance 3 SDCM (initial), reflector with oval light distribution pattern, reflector pure aluminium 99,99% in MIRO-Silver®, swivel angle +/-25°, luminaire housing sheet steel, powder-coated, black