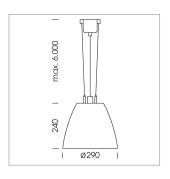

## Pendiro AM 290

Article number: 81220116

## LIGHT TECHNOLOGY

LED COB Light colour Meat&Fish Luminous flux 2900 lm System power 41 W Luminaire Efficiency 71lm/W Reflector OvalBasic 60° x 40° Beam angle On/Off Controller

Swivel angle +/- 25°
Weight 3.1 kg
Protection rating . class IP 20 . I
Luminaire colour black

## OPCJA

RAL-colours, NCS-colours (powder coating or wet spraying) on inquiry, surface alloys on inquiry, honeycomb louver

Suspended luminaire with LED, rated life of the LED L80/B10 > 50000 h, colour rendering index CRI > 80, chromaticity tolerance 3 SDCM (initial), reflector with oval light distribution pattern, reflector pure aluminium 99,99% in MIRO-Silver®, swivel angle +/-25°, luminaire housing sheet steel, powder-coated, black