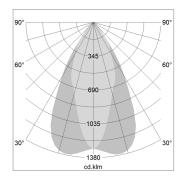

## LIGHT TECHNOLOGY

LED COB Light colour Meat&Fish Luminous flux 2900 lm System power 41 W Luminaire Efficiency 71lm/W Reflector OvalBasic 60° x 40° Beam angle On/Off Controller

Swivel angle +/- 25°
Weight 3.1 kg
Protection rating . class IP 20 . I
Luminaire colour black