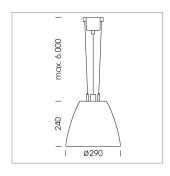

## Pendiro AM 290

Article number: 81220023

## LIGHT TECHNOLOGY

СОВ LED Light colour 835 Luminous flux 5010 lm System power 41 W Luminaire Efficiency 122 lm/W Reflector OvalBasic 60° x 40° Beam angle On/Off Controller

Swivel angle +/- 25°
Weight 3.1 kg
Protection rating . class IP 20 . I
Luminaire colour white

## OPCJA

RAL-colours, NCS-colours (powder coating or wet spraying) on inquiry, surface alloys on inquiry, honeycomb louver

Suspended luminaire with LED, rated life of the LED L80/B10 > 50000 h, colour rendering index CRI > 80, chromaticity tolerance 2 SDCM (initial), reflector with oval light distribution pattern, reflector pure aluminium 99,99% in MIRO-Silver®, swivel angle +/-25°, luminaire housing sheet steel, powder-coated, white