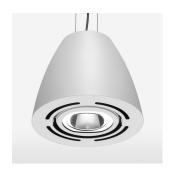

## LIGHT TECHNOLOGY

СОВ LED Light colour 835 Luminous flux 5010 lm System power 41 W Luminaire Efficiency 122 lm/W Reflector OvalBasic 60° x 40° Beam angle On/Off Controller

Swivel angle +/- 25°
Weight 3.1 kg
Protection rating . class IP 20 . I
Luminaire colour white

## OPCJA

RAL-colours, NCS-colours (powder coating or wet spraying) on inquiry, surface alloys on inquiry, honeycomb louver

Suspended luminaire with LED, rated life of the LED L80/B10 > 50000 h, colour rendering index CRI > 80, chromaticity tolerance 2 SDCM (initial), reflector with oval light distribution pattern, reflector pure aluminium 99,99% in MIRO-Silver®, swivel angle +/-25°, luminaire housing sheet steel, powder-coated, white