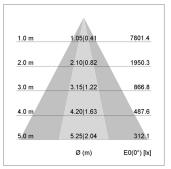

## LIGHT TECHNOLOGY

СОВ LED Light colour 835 Luminous flux 5010 lm System power 41 W Luminaire Efficiency 122 lm/W Reflector OvalBasic 60° x 40° Beam angle On/Off Controller

Swivel angle +/- 25°
Weight 3.1 kg
Protection rating . class IP 20 . I
Luminaire colour white