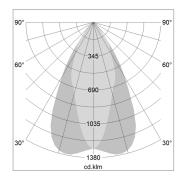

## LIGHT TECHNOLOGY

СОВ LED Light colour 835 Luminous flux 5010 lm System power 41 W Luminaire Efficiency 122 lm/W Reflector OvalBasic 60° x 40° Beam angle On/Off Controller

Swivel angle +/- 25°
Weight 3.1 kg
Protection rating . class IP 20 . I
Luminaire colour white