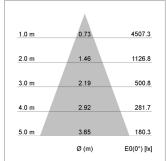

## LIGHT TECHNOLOGY

LED COB Light colour Meat&Fish Luminous flux 2420 lm System power 34 W Luminaire Efficiency 71 lm/W Reflector Flood Beam angle 40° On/Off Controller

Swivel angle +/- 25°
Weight 3.1 kg
Protection rating . class IP 20 . I
Luminaire colour white