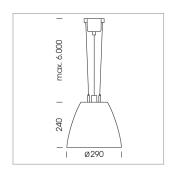

## Pendiro AM 290

Article number: 81210111

## LIGHT TECHNOLOGY

LED COB Light colour Meat&Fish Luminous flux 2420 lm System power 34 W Luminaire Efficiency 71 lm/W Reflector Flood Beam angle 40° On/Off Controller

Swivel angle +/- 25°
Weight 3.1 kg
Protection rating . class IP 20 . I
Luminaire colour white