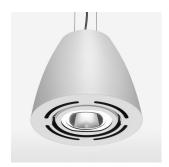

## LIGHT TECHNOLOGY

LED COB Light colour Meat&Fish Luminous flux 2420 lm System power 34 W Luminaire Efficiency 71 lm/W Reflector Flood Beam angle 40° On/Off Controller

Swivel angle +/- 25°
Weight 3.1 kg
Protection rating . class IP 20 . I
Luminaire colour white

## OPCJA

RAL-colours, NCS-colours (powder coating or wet spraying) on inquiry, surface alloys on inquiry, honeycomb louver

Suspended luminaire with LED, rated life of the LED L80/B10 > 50000 h, colour rendering index CRI > 80, chromaticity tolerance 3 SDCM (initial), reflector with circular light distribution pattern, reflector pure aluminium 99,99% in MIRO-Silver®, swivel angle +/-25°, luminaire housing sheet steel, powder-coated, white