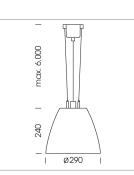

## Pendiro AM 290

Article number: 81220022

## LUMINAIRE

| Swivel angle              | +/- 25° |
|---------------------------|---------|
| Weight                    | 3.1 kg  |
| Protection rating . class | IP 20.I |
| Luminaire colour          | white   |