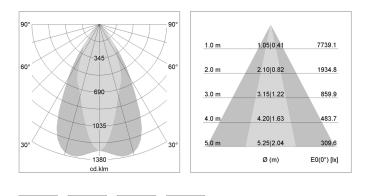

## LIGHT TECHNOLOGY

| LED                  | COB       |
|----------------------|-----------|
| Light colour         | 830       |
| Luminous flux        | 4970 lm   |
| System power         | 41 W      |
| Luminaire Efficiency | 121 lm/W  |
| Reflector            | OvalBasic |
| Beam angle           | 60° x 40° |
| Controller           | On/Off    |