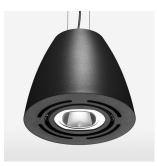

## OPCJA

RAL-colours, NCS-colours (powder coating or wet spraying) on inquiry, surface alloys on inquiry, honeycomb louver

+/- 25°

3.1 kg

IP 20.I

black

Suspended luminaire with LED, rated life of the LED L80/B10 > 50000 h, colour rendering index CRI > 90, chromaticity tolerance 2 SDCM (initial), reflector with oval light distribution pattern, reflector pure aluminium 99,99% in MIRO-Silver®, swivel angle +/-25°, luminaire housing sheet steel, powder-coated, black