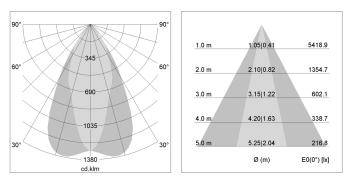

## LIGHT TECHNOLOGY

| LED                  | COB                         |
|----------------------|-----------------------------|
| Light colour         | PearlWhite                  |
| Luminous flux        | 3480 lm                     |
| System power         | 34 W                        |
| Luminaire Efficiency | 104 lm/W                    |
| Reflector            | OvalBasic                   |
| Beam angle           | $60^{\circ} \ge 40^{\circ}$ |
| Controller           | On/Off                      |