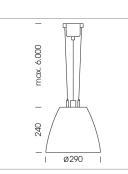

## Pendiro AM 290

Article number: 81220104

## LUMINAIRE

| Swivel angle              |
|---------------------------|
| Weight                    |
| Protection rating . class |
| Luminaire colour          |

## OPCJA

RAL-colours, NCS-colours (powder coating or wet spraying) on inquiry, surface alloys on inquiry, honeycomb louver

+/- 25°

3.1 kg

IP 20.I

black

Suspended luminaire with LED, rated life of the LED L80/B10 > 50000 h, colour rendering index CRI > 90, chromaticity tolerance 2 SDCM (initial), reflector with oval light distribution pattern, reflector pure aluminium 99,99% in MIRO-Silver®, swivel angle +/-25°, luminaire housing sheet steel, powder-coated, black