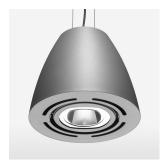

## LIGHT TECHNOLOGY

LED СОВ Light colour 830 Luminous flux 4230 lm System power 34 W Luminaire Efficiency 126 lm/W Reflector OvalBasic 60° x 40° Beam angle On/Off Controller

Swivel angle +/- 25°
Weight 3.1 kg
Protection rating . class IP 20 . I
Luminaire colour silver

## OPCJA

RAL-colours, NCS-colours (powder coating or wet spraying) on inquiry, surface alloys on inquiry, honeycomb louver

Suspended luminaire with LED, rated life of the LED L80/B10 > 50000 h, colour rendering index CRI > 80, chromaticity tolerance 2 SDCM (initial), reflector with oval light distribution pattern, reflector pure aluminium 99,99% in MIRO-Silver®, swivel angle +/-25°, luminaire housing sheet steel, powder-coated, silver