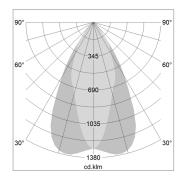

## LIGHT TECHNOLOGY

LED СОВ Light colour 830 Luminous flux 4230 lm System power 34 W Luminaire Efficiency 126 lm/W Reflector OvalBasic 60° x 40° Beam angle On/Off Controller

Swivel angle +/- 25°
Weight 3.1 kg
Protection rating . class IP 20 . I
Luminaire colour silver