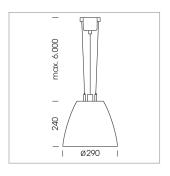

## Pendiro AM 290

Article number: 81220006

## LIGHT TECHNOLOGY

LED СОВ Light colour 830 Luminous flux 4230 lm System power 34 W Luminaire Efficiency 126 lm/W Reflector OvalBasic 60° x 40° Beam angle On/Off Controller

Swivel angle +/- 25°
Weight 3.1 kg
Protection rating . class IP 20 . I
Luminaire colour silver

## OPCJA

RAL-colours, NCS-colours (powder coating or wet spraying) on inquiry, surface alloys on inquiry, honeycomb louver

Suspended luminaire with LED, rated life of the LED L80/B10 > 50000 h, colour rendering index CRI > 80, chromaticity tolerance 2 SDCM (initial), reflector with oval light distribution pattern, reflector pure aluminium 99,99% in MIRO-Silver®, swivel angle +/-25°, luminaire housing sheet steel, powder-coated, silver