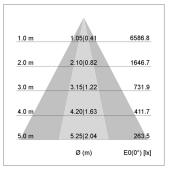

## LIGHT TECHNOLOGY

LED СОВ Light colour 830 Luminous flux 4230 lm System power 34 W Luminaire Efficiency 126 lm/W Reflector OvalBasic 60° x 40° Beam angle On/Off Controller

Swivel angle +/- 25°
Weight 3.1 kg
Protection rating . class IP 20 . I
Luminaire colour silver