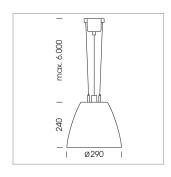

## Pendiro AM 290

Article number: 81220024

## LIGHT TECHNOLOGY

LED СОВ Light colour 840 Luminous flux 5610 lm System power 41 W Luminaire Efficiency 137 lm/W Reflector OvalBasic 60° x 40° Beam angle On/Off Controller

Swivel angle +/- 25°
Weight 3.1 kg
Protection rating . class IP 20 . I
Luminaire colour white

## OPCJA

RAL-colours, NCS-colours (powder coating or wet spraying) on inquiry, surface alloys on inquiry, honeycomb louver

Suspended luminaire with LED, rated life of the LED L80/B10 > 50000 h, colour rendering index CRI > 80, chromaticity tolerance 2 SDCM (initial), reflector with oval light distribution pattern, reflector pure aluminium 99,99% in MIRO-Silver®, swivel angle +/-25°, luminaire housing sheet steel, powder-coated, white