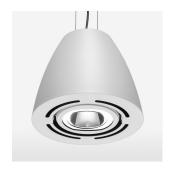

## LIGHT TECHNOLOGY

LED СОВ Light colour 840 Luminous flux 5610 lm System power 41 W Luminaire Efficiency 137 lm/W Reflector OvalBasic 60° x 40° Beam angle On/Off Controller

Swivel angle +/- 25°
Weight 3.1 kg
Protection rating . class IP 20 . I
Luminaire colour white

## OPCJA

RAL-colours, NCS-colours (powder coating or wet spraying) on inquiry, surface alloys on inquiry, honeycomb louver

Suspended luminaire with LED, rated life of the LED L80/B10 > 50000 h, colour rendering index CRI > 80, chromaticity tolerance 2 SDCM (initial), reflector with oval light distribution pattern, reflector pure aluminium 99,99% in MIRO-Silver®, swivel angle +/-25°, luminaire housing sheet steel, powder-coated, white