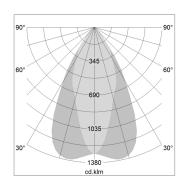

## LIGHT TECHNOLOGY

LED СОВ Light colour 840 Luminous flux 5610 lm System power 41 W Luminaire Efficiency 137 lm/W Reflector OvalBasic 60° x 40° Beam angle On/Off Controller

Swivel angle +/- 25°
Weight 3.1 kg
Protection rating . class IP 20 . I
Luminaire colour white