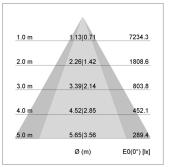

## LIGHT TECHNOLOGY

LED СОВ Light colour 840 Luminous flux 5610 lm System power 41 W Luminaire Efficiency 137 lm/W Reflector OvalBasic 60° x 40° Beam angle On/Off Controller

Swivel angle +/- 25°
Weight 3.1 kg
Protection rating . class IP 20 . I
Luminaire colour white