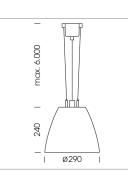

## Pendiro AM 290

Article number: 81210116

## LUMINAIRE

| Swivel angle              |
|---------------------------|
| Weight                    |
| Protection rating . class |
| Luminaire colour          |

## OPCJA

RAL-colours, NCS-colours (powder coating or wet spraying) on inquiry, surface alloys on inquiry, honeycomb louver

+/- 25°

3.1 kg

IP 20.I

black

Suspended luminaire with LED, rated life of the LED L80/B10 > 50000 h, colour rendering index CRI > 80, chromaticity tolerance 3 SDCM (initial), reflector with circular light distribution pattern, reflector pure aluminium 99,99% in MIRO-Silver®, swivel angle +/-25°, luminaire housing sheet steel, powder-coated, black