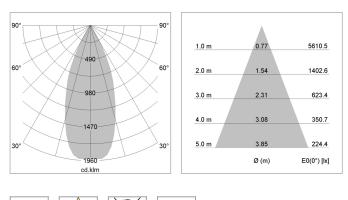

## LIGHT TECHNOLOGY

| LED                  | COB       |
|----------------------|-----------|
| Light colour         | Meat&Fish |
| Luminous flux        | 2900 lm   |
| System power         | 41 W      |
| Luminaire Efficiency | 71lm/W    |
| Reflector            | Flood     |
| Beam angle           | 40°       |
| Controller           | On/Off    |