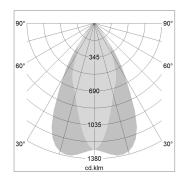

## LIGHT TECHNOLOGY

LED СОВ Light colour 840 Luminous flux 4690 lm System power 34 W Luminaire Efficiency 138 lm/W Reflector OvalBasic 60° x 40° Beam angle On/Off Controller

Swivel angle +/- 25°
Weight 3.1 kg
Protection rating . class IP 20 . I
Luminaire colour silver