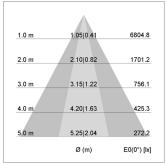

## LIGHT TECHNOLOGY

LED СОВ Light colour 840 Luminous flux 4690 lm System power 34 W Luminaire Efficiency 138 lm/W Reflector OvalBasic 60° x 40° Beam angle On/Off Controller

Swivel angle +/- 25°
Weight 3.1 kg
Protection rating . class IP 20 . I
Luminaire colour silver