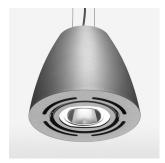

## LIGHT TECHNOLOGY

LED СОВ Light colour 840 Luminous flux 4690 lm System power 34 W Luminaire Efficiency 138 lm/W Reflector OvalBasic 60° x 40° Beam angle On/Off Controller

Swivel angle +/- 25°
Weight 3.1 kg
Protection rating . class IP 20 . I
Luminaire colour silver

## OPCJA

RAL-colours, NCS-colours (powder coating or wet spraying) on inquiry, surface alloys on inquiry, honeycomb louver

Suspended luminaire with LED, rated life of the LED L80/B10 > 50000 h, colour rendering index CRI > 80, chromaticity tolerance 2 SDCM (initial), reflector with oval light distribution pattern, reflector pure aluminium 99,99% in MIRO-Silver®, swivel angle +/-25°, luminaire housing sheet steel, powder-coated, silver