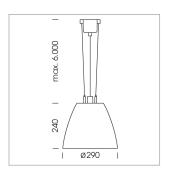

## Pendiro AM 290

Article number: 81220008

## LIGHT TECHNOLOGY

LED СОВ Light colour 840 Luminous flux 4690 lm System power 34 W Luminaire Efficiency 138 lm/W Reflector OvalBasic 60° x 40° Beam angle On/Off Controller

Swivel angle +/- 25°
Weight 3.1 kg
Protection rating . class IP 20 . I
Luminaire colour silver

## OPCJA

RAL-colours, NCS-colours (powder coating or wet spraying) on inquiry, surface alloys on inquiry, honeycomb louver

Suspended luminaire with LED, rated life of the LED L80/B10 > 50000 h, colour rendering index CRI > 80, chromaticity tolerance 2 SDCM (initial), reflector with oval light distribution pattern, reflector pure aluminium 99,99% in MIRO-Silver®, swivel angle +/-25°, luminaire housing sheet steel, powder-coated, silver