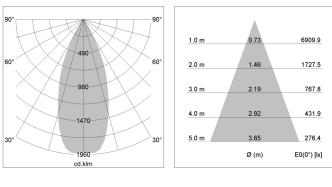

## LIGHT TECHNOLOGY

| LED                  | COB        |
|----------------------|------------|
| Light colour         | PearlWhite |
| Luminous flux        | 3480 lm    |
| System power         | 34 W       |
| Luminaire Efficiency | 104 lm/W   |
| Reflector            | Flood      |
| Beam angle           | 40°        |
| Controller           | On/Off     |