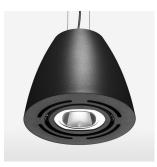

## OPCJA

RAL-colours, NCS-colours (powder coating or wet spraying) on inquiry, surface alloys on inquiry, honeycomb louver

+/- 25°

3.1 kg

IP 20.I

black

Suspended luminaire with LED, rated life of the LED L80/B10 > 50000 h, colour rendering index CRI > 90, chromaticity tolerance 2 SDCM (initial), reflector with circular light distribution pattern, reflector pure aluminium 99,99% in MIRO-Silver®, swivel angle +/-25°, luminaire housing sheet steel, powder-coated, black