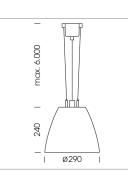

## Pendiro AM 290

Article number: 81210104

## LUMINAIRE

| Swivel angle              |
|---------------------------|
| Weight                    |
| Protection rating . class |
| Luminaire colour          |

## OPCJA

RAL-colours, NCS-colours (powder coating or wet spraying) on inquiry, surface alloys on inquiry, honeycomb louver

+/- 25°

3.1 kg

IP 20.I

black

Suspended luminaire with LED, rated life of the LED L80/B10 > 50000 h, colour rendering index CRI > 90, chromaticity tolerance 2 SDCM (initial), reflector with circular light distribution pattern, reflector pure aluminium 99,99% in MIRO-Silver®, swivel angle +/-25°, luminaire housing sheet steel, powder-coated, black