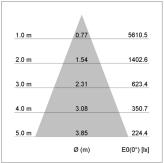

## LIGHT TECHNOLOGY

LED COB Light colour Meat&Fish Luminous flux 2900 lm System power 41 W Luminaire Efficiency 71lm/W Reflector Flood Beam angle 40° On/Off Controller

Swivel angle +/- 25°
Weight 3.1 kg
Protection rating . class IP 20 . I
Luminaire colour silver