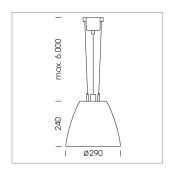

## Pendiro AM 290

Article number: 81210121

## LIGHT TECHNOLOGY

LED COB Light colour Meat&Fish Luminous flux 2900 lm System power 41 W Luminaire Efficiency 71lm/W Reflector Flood Beam angle 40° On/Off Controller

Swivel angle +/- 25°
Weight 3.1 kg
Protection rating . class IP 20 . I
Luminaire colour silver