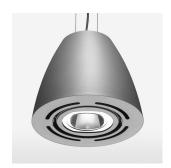

## LIGHT TECHNOLOGY

LED COB Light colour Meat&Fish Luminous flux 2900 lm System power 41 W Luminaire Efficiency 71lm/W Reflector Flood Beam angle 40° On/Off Controller

Swivel angle +/- 25°
Weight 3.1 kg
Protection rating . class IP 20 . I
Luminaire colour silver

## OPCJA

RAL-colours, NCS-colours (powder coating or wet spraying) on inquiry, surface alloys on inquiry, honeycomb louver

Suspended luminaire with LED, rated life of the LED L80/B10 > 50000 h, colour rendering index CRI > 80, chromaticity tolerance 3 SDCM (initial), reflector with circular light distribution pattern, reflector pure aluminium 99,99% in MIRO-Silver®, swivel angle +/-25°, luminaire housing sheet steel, powder-coated, silver