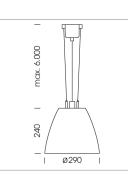

## Pendiro AM 290

Article number: 81210101

## LUMINAIRE

| Swivel angle              |
|---------------------------|
| Weight                    |
| Protection rating . class |
| Luminaire colour          |

## OPCJA

RAL-colours, NCS-colours (powder coating or wet spraying) on inquiry, surface alloys on inquiry, honeycomb louver

+/- 25°

3.1 kg

IP 20.I

black

Suspended luminaire with LED, rated life of the LED L80/B10 > 50000 h, colour rendering index CRI > 80, chromaticity tolerance 3 SDCM (initial), reflector with circular light distribution pattern, reflector pure aluminium 99,99% in MIRO-Silver®, swivel angle +/-25°, luminaire housing sheet steel, powder-coated, black