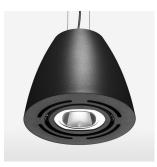

## OPCJA

RAL-colours, NCS-colours (powder coating or wet spraying) on inquiry, surface alloys on inquiry, honeycomb louver

+/- 25°

3.1 kg

IP 20.I

black

Suspended luminaire with LED, rated life of the LED L80/B10 > 50000 h, colour rendering index CRI > 80, chromaticity tolerance 3 SDCM (initial), reflector with circular light distribution pattern, reflector pure aluminium 99,99% in MIRO-Silver®, swivel angle +/-25°, luminaire housing sheet steel, powder-coated, black