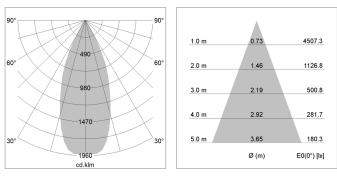

## LIGHT TECHNOLOGY

| LED                  | COB       |
|----------------------|-----------|
| Light colour         | Meat&Fish |
| Luminous flux        | 2420 lm   |
| System power         | 34 W      |
| Luminaire Efficiency | 71 lm/W   |
| Reflector            | Flood     |
| Beam angle           | 40°       |
| Controller           | On/Off    |