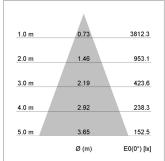

## LIGHT TECHNOLOGY

LED COB Light colour SpecialMeat 1920 lm Luminous flux System power 34 W Luminaire Efficiency 57 lm/W Reflector Flood Beam angle 40° On/Off Controller

Swivel angle +/- 25°
Weight 3.1 kg
Protection rating . class IP 20 . I
Luminaire colour silver