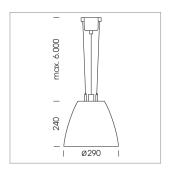

## Pendiro AM 290

Article number: 81210107

## LIGHT TECHNOLOGY

LED COB Light colour SpecialMeat 1920 lm Luminous flux System power 34 W Luminaire Efficiency 57 lm/W Reflector Flood Beam angle 40° On/Off Controller

Swivel angle +/- 25°
Weight 3.1 kg
Protection rating . class IP 20 . I
Luminaire colour silver

## OPCJA

RAL-colours, NCS-colours (powder coating or wet spraying) on inquiry, surface alloys on inquiry, honeycomb louver

Suspended luminaire with LED, rated life of the LED L80/B10 > 50000 h, colour rendering index CRI > 82, chromaticity tolerance 2 SDCM (initial), reflector with circular light distribution pattern, reflector pure aluminium 99,99% in MIRO-Silver®, swivel angle +/-25°, luminaire housing sheet steel, powder-coated, silver