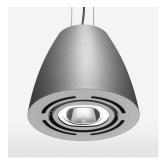

## LIGHT TECHNOLOGY

LED COB Light colour SpecialMeat 1920 lm Luminous flux System power 34 W Luminaire Efficiency 57 lm/W Reflector Flood Beam angle 40° On/Off Controller

Swivel angle +/- 25°
Weight 3.1 kg
Protection rating . class IP 20 . I
Luminaire colour silver

## OPCJA

RAL-colours, NCS-colours (powder coating or wet spraying) on inquiry, surface alloys on inquiry, honeycomb louver

Suspended luminaire with LED, rated life of the LED L80/B10 > 50000 h, colour rendering index CRI > 82, chromaticity tolerance 2 SDCM (initial), reflector with circular light distribution pattern, reflector pure aluminium 99,99% in MIRO-Silver®, swivel angle +/-25°, luminaire housing sheet steel, powder-coated, silver