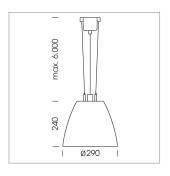

## Pendiro AM 290

Article number: 81220030

## LIGHT TECHNOLOGY

LED СОВ Light colour 830 Luminous flux 5480 lm System power 47 W Luminaire Efficiency 115 lm/W Reflector OvalBasic 60° x 40° Beam angle On/Off Controller

Swivel angle +/- 25°
Weight 3.1 kg
Protection rating . class IP 20 . I
Luminaire colour silver

## OPCJA

RAL-colours, NCS-colours (powder coating or wet spraying) on inquiry, surface alloys on inquiry, honeycomb louver

Suspended luminaire with LED, rated life of the LED L80/B10 > 50000 h, colour rendering index CRI > 80, chromaticity tolerance 2 SDCM (initial), reflector with oval light distribution pattern, reflector pure aluminium 99,99% in MIRO-Silver®, swivel angle +/-25°, luminaire housing sheet steel, powder-coated, silver