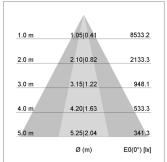

## LIGHT TECHNOLOGY

LED СОВ Light colour 830 Luminous flux 5480 lm System power 47 W Luminaire Efficiency 115 lm/W Reflector OvalBasic 60° x 40° Beam angle On/Off Controller

Swivel angle +/- 25°
Weight 3.1 kg
Protection rating . class IP 20 . I
Luminaire colour silver