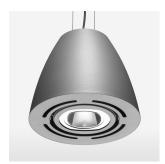

## LIGHT TECHNOLOGY

LED СОВ Light colour 830 Luminous flux 5480 lm System power 47 W Luminaire Efficiency 115 lm/W Reflector OvalBasic 60° x 40° Beam angle On/Off Controller

Swivel angle +/- 25°
Weight 3.1 kg
Protection rating . class IP 20 . I
Luminaire colour silver

## OPCJA

RAL-colours, NCS-colours (powder coating or wet spraying) on inquiry, surface alloys on inquiry, honeycomb louver

Suspended luminaire with LED, rated life of the LED L80/B10 > 50000 h, colour rendering index CRI > 80, chromaticity tolerance 2 SDCM (initial), reflector with oval light distribution pattern, reflector pure aluminium 99,99% in MIRO-Silver®, swivel angle +/-25°, luminaire housing sheet steel, powder-coated, silver