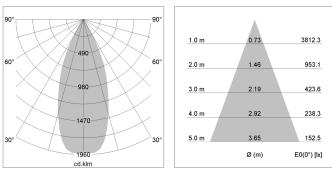

## LIGHT TECHNOLOGY

| LED                  | COB         |
|----------------------|-------------|
| Light colour         | SpecialMeat |
| Luminous flux        | 1920 lm     |
| System power         | 34 W        |
| Luminaire Efficiency | 57 lm/W     |
| Reflector            | Flood       |
| Beam angle           | 40°         |
| Controller           | On/Off      |