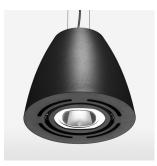

## OPCJA

RAL-colours, NCS-colours (powder coating or wet spraying) on inquiry, surface alloys on inquiry, honeycomb louver

+/- 25°

3.1 kg

IP 20.I

black

Suspended luminaire with LED, rated life of the LED L80/B10 > 50000 h, colour rendering index CRI > 82, chromaticity tolerance 2 SDCM (initial), reflector with circular light distribution pattern, reflector pure aluminium 99,99% in MIRO-Silver®, swivel angle +/-25°, luminaire housing sheet steel, powder-coated, black