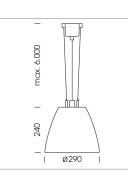

## Pendiro AM 290

Article number: 81210102

## LUMINAIRE

| Swivel angle              |
|---------------------------|
| Weight                    |
| Protection rating . class |
| Luminaire colour          |

## OPCJA

RAL-colours, NCS-colours (powder coating or wet spraying) on inquiry, surface alloys on inquiry, honeycomb louver

+/- 25°

3.1 kg

IP 20.I

black

Suspended luminaire with LED, rated life of the LED L80/B10 > 50000 h, colour rendering index CRI > 82, chromaticity tolerance 2 SDCM (initial), reflector with circular light distribution pattern, reflector pure aluminium 99,99% in MIRO-Silver®, swivel angle +/-25°, luminaire housing sheet steel, powder-coated, black