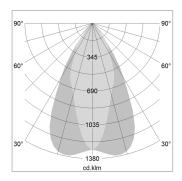

## LIGHT TECHNOLOGY

LED СОВ Light colour 830 Luminous flux 4230 lm System power 34 W Luminaire Efficiency 126 lm/W Reflector OvalBasic 60° x 40° Beam angle On/Off Controller

Swivel angle +/- 25°
Weight 3.1 kg
Protection rating . class IP 20 . I
Luminaire colour white