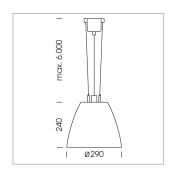

## Pendiro AM 290

Article number: 81220010

## LIGHT TECHNOLOGY

LED СОВ Light colour 830 Luminous flux 4230 lm System power 34 W Luminaire Efficiency 126 lm/W Reflector OvalBasic 60° x 40° Beam angle On/Off Controller

Swivel angle +/- 25°
Weight 3.1 kg
Protection rating . class IP 20 . I
Luminaire colour white

## OPCJA

RAL-colours, NCS-colours (powder coating or wet spraying) on inquiry, surface alloys on inquiry, honeycomb louver

Suspended luminaire with LED, rated life of the LED L80/B10 > 50000 h, colour rendering index CRI > 80, chromaticity tolerance 2 SDCM (initial), reflector with oval light distribution pattern, reflector pure aluminium 99,99% in MIRO-Silver®, swivel angle +/-25°, luminaire housing sheet steel, powder-coated, white