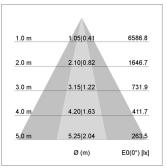

## LIGHT TECHNOLOGY

LED СОВ Light colour 830 Luminous flux 4230 lm System power 34 W Luminaire Efficiency 126 lm/W Reflector OvalBasic 60° x 40° Beam angle On/Off Controller

Swivel angle +/- 25°
Weight 3.1 kg
Protection rating . class IP 20 . I
Luminaire colour white