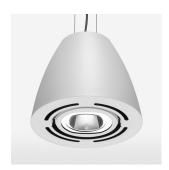

## LIGHT TECHNOLOGY

LED СОВ Light colour 830 Luminous flux 4230 lm System power 34 W Luminaire Efficiency 126 lm/W Reflector OvalBasic 60° x 40° Beam angle On/Off Controller

Swivel angle +/- 25°
Weight 3.1 kg
Protection rating . class IP 20 . I
Luminaire colour white

## OPCJA

RAL-colours, NCS-colours (powder coating or wet spraying) on inquiry, surface alloys on inquiry, honeycomb louver

Suspended luminaire with LED, rated life of the LED L80/B10 > 50000 h, colour rendering index CRI > 80, chromaticity tolerance 2 SDCM (initial), reflector with oval light distribution pattern, reflector pure aluminium 99,99% in MIRO-Silver®, swivel angle +/-25°, luminaire housing sheet steel, powder-coated, white