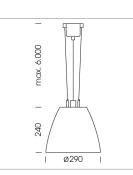

## Pendiro AM 290

Article number: 81220020

## LIGHT TECHNOLOGY

| LED                  | COB       |
|----------------------|-----------|
| Light colour         | 840       |
| Luminous flux        | 5610 lm   |
| System power         | 41 W      |
| Luminaire Efficiency | 137 lm/W  |
| Reflector            | OvalBasic |
| Beam angle           | 60° x 40° |
| Controller           | On/Off    |

## LUMINAIRE

| Swivel angle              | +/- 25° |
|---------------------------|---------|
| Weight                    | 3.1 kg  |
| Protection rating . class | IP 20.I |
| Luminaire colour          | silver  |

## OPCJA

RAL-colours, NCS-colours (powder coating or wet spraying) on inquiry, surface alloys on inquiry, honeycomb louver





Suspended luminaire with LED, rated life of the LED L80/B10 > 50000 h, colour rendering index CRI > 80, chromaticity tolerance 2 SDCM (initial), reflector with oval light distribution pattern, reflector pure aluminium 99,99% in MIRO-Silver®, swivel angle +/-25°, luminaire housing sheet steel, powder-coated, silver

Multiadapter black, inclusive driver unit: 220-240 V<br/>~ / 50-60 Hz, 220-240 V, 50/60 Hz

Note: All data are typical values. System features may change with product improvements due to technical advances. Errors excepted.