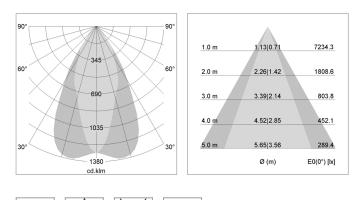

## LIGHT TECHNOLOGY

| LED                  | COB       |
|----------------------|-----------|
| Light colour         | 840       |
| Luminous flux        | 5610 lm   |
| System power         | 41 W      |
| Luminaire Efficiency | 137 lm/W  |
| Reflector            | OvalBasic |
| Beam angle           | 60° x 40° |
| Controller           | On/Off    |