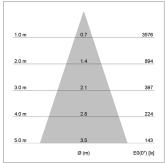

## LIGHT TECHNOLOGY

LED СОВ Light colour 940 Luminous flux 1190 lm System power 17 W Luminaire Efficiency 70 lm/W Reflector Flood Beam angle 40° On/Off Controller

Rotation angle 360° Swivel angle +/- 90° Weight 0.58 kg Protection rating . class IP 20 . II Luminaire colour white