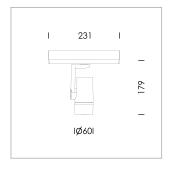

Surface-mounted luminaire, rated life of the LED L80/B10 > 50000 h, colour rendering index CRI > 90, chromaticity tolerance 2 SDCM (initial), miniaturized, vaporized plastic reflector, microfasetted, patented free-form optics (Bartenbach®) with clear and precise light distribution pattern, Reflector holder in plastic, black, high-gloss, reflector support ring with threaded connection and air inlet, die-cast aluminum, silver, housing and bracket in die-cast aluminium, powder-coated, Luminaire housing designed as a heat sink, white, Joint cover in housing color with decorative ring, edge area silver, matt (matt gold with Edition) rear perforated sheet metal cover for housing ventilation, rotation angle 360°, swivel angle +/- 90°, inclusive, Casambi, 220-240 V 50/60Hz, 400 mA, max. 64 luminaires per circuit (B16A fuse), camera-compatible, up to 2.5 KV interference resistance