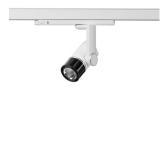

Surface-mounted luminaire, rated life of the LED L80/B10 > 50000 h, colour rendering index CRI > 90, chromaticity tolerance 2 SDCM (initial), miniaturized, vaporized plastic reflector, microfasetted, patented free-form optics (Bartenbach®) with clear and precise light distribution pattern, Reflector holder in plastic, black, high-gloss, reflector support ring with threaded connection and air inlet, die-cast aluminum, silver, housing and bracket in die-cast aluminium, powder-coated, Luminaire housing designed as a heat sink, white, Joint cover in housing color with decorative ring, edge area silver, matt (matt gold with Edition) rear perforated sheet metal cover for housing ventilation, rotation angle 360°, swivel angle +/- 90°, inclusive, On/Off, 220-240 V 50/60Hz, 400 mA, max. 36 luminaires per circuit (B16A fuse), camera-compatible, up to 2.5 KV interference resistance