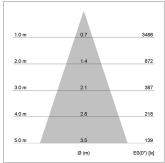

## LIGHT TECHNOLOGY

LED СОВ Light colour 935 Luminous flux 1160 lm System power 17 W Luminaire Efficiency 68 lm/W Reflector Flood Beam angle 40° On/Off Controller

Rotation angle 360° Swivel angle +/- 90° Weight 0.58 kg Protection rating . class IP 20 . II Luminaire colour white