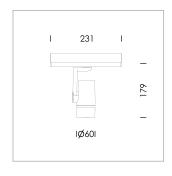

## LIGHT TECHNOLOGY

LED СОВ Light colour 935 Luminous flux 1160 lm System power 17 W Luminaire Efficiency 68 lm/W Reflector Flood Beam angle 40° On/Off Controller

Rotation angle 360° Swivel angle +/- 90° Weight 0.58 kg Protection rating . class IP 20 . II Luminaire colour white

Surface-mounted luminaire, rated life of the LED L80/B10 > 50000 h, colour rendering index CRI > 90, chromaticity tolerance 2 SDCM (initial), miniaturized, vaporized plastic reflector, microfasetted, patented free-form optics (Bartenbach®) with clear and precise light distribution pattern, Reflector holder in plastic, black, high-gloss, reflector support ring with threaded connection and air inlet, die-cast aluminum, silver, housing and bracket in die-cast aluminium, powder-coated, Luminaire housing designed as a heat sink, white, Joint cover in housing color with decorative ring, edge area silver, matt (matt gold with Edition) rear perforated sheet metal cover for housing ventilation, rotation angle 360°, swivel angle +/- 90°, inclusive, On/Off, 220-240 V 50/60Hz, 400 mA, max. 36 luminaires per circuit (B16A fuse), camera-compatible, up to 2.5 KV interference resistance