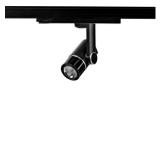

Surface-mounted luminaire, rated life of the LED L80/B10 > 50000 h, colour rendering index CRI > 90, chromaticity tolerance 2 SDCM (initial), miniaturized, vaporized plastic reflector, microfasetted, patented free-form optics (Bartenbach®) with clear and precise light distribution pattern, Reflector holder in plastic, black, high-gloss, reflector support ring with threaded connection and air inlet, die-cast aluminum, silver, housing and bracket in die-cast aluminium, powder-coated, Luminaire housing designed as a heat sink, black, Joint cover in housing color with decorative ring, edge area silver, matt (matt gold with Edition) rear perforated sheet metal cover for housing ventilation, rotation angle 360°, swivel angle +/- 90°, inclusive, On/Off, 220-240 V 50/60Hz, 400 mA, max. 36 luminaires per circuit (B16A fuse), camera-compatible, up to 2.5 KV interference resistance