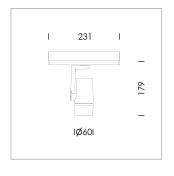

## LIGHT TECHNOLOGY

LED СОВ Light colour 935 Luminous flux 1160 lm System power 17 W Luminaire Efficiency 68 lm/W Reflector Flood Beam angle 40° On/Off Controller

Rotation angle 360° Swivel angle +/- 90° Weight 0.58 kg Protection rating . class IP 20 . II Luminaire colour black

Surface-mounted luminaire, rated life of the LED L80/B10 > 50000 h, colour rendering index CRI > 90, chromaticity tolerance 2 SDCM (initial), miniaturized, vaporized plastic reflector, microfasetted, patented free-form optics (Bartenbach®) with clear and precise light distribution pattern, Reflector holder in plastic, black, high-gloss, reflector support ring with threaded connection and air inlet, die-cast aluminum, silver, housing and bracket in die-cast aluminium, powder-coated, Luminaire housing designed as a heat sink, black, Joint cover in housing color with decorative ring, edge area silver, matt (matt gold with Edition) rear perforated sheet metal cover for housing ventilation, rotation angle 360°, swivel angle +/- 90°, inclusive, On/Off, 220-240 V 50/60Hz, 400 mA, max. 36 luminaires per circuit (B16A fuse), camera-compatible, up to 2.5 KV interference resistance