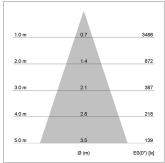

## LIGHT TECHNOLOGY

LED СОВ Light colour 935 Luminous flux 1160 lm System power 17 W Luminaire Efficiency 68 lm/W Reflector Flood Beam angle 40° On/Off Controller

Rotation angle 360° Swivel angle +/- 90° Weight 0.58 kg Protection rating . class IP 20 . II Luminaire colour black