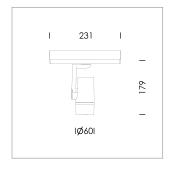

## LIGHT TECHNOLOGY

LED СОВ Light colour 940 Luminous flux 1660 lm System power 23 W Luminaire Efficiency 72 lm/W Reflector Flood Beam angle 40° On/Off Controller

Rotation angle 360° Swivel angle +/- 90° Weight 0.58 kg Protection rating . class IP 20 . II Luminaire colour black

Surface-mounted luminaire, rated life of the LED L80/B10 > 50000 h, colour rendering index CRI > 90, chromaticity tolerance 2 SDCM (initial), miniaturized, vaporized plastic reflector, microfasetted, patented free-form optics (Bartenbach®) with clear and precise light distribution pattern, Reflector holder in plastic, black, high-gloss, reflector support ring with threaded connection and air inlet, die-cast aluminum, silver, housing and bracket in die-cast aluminium, powder-coated, Luminaire housing designed as a heat sink, black, Joint cover in housing color with decorative ring, edge area silver, matt (matt gold with Edition) rear perforated sheet metal cover for housing ventilation, rotation angle 360°, swivel angle +/- 90°, inclusive, Casambi, 220-240 V 50/60Hz, 600 mA, max. 64 luminaires per circuit (B16A fuse), camera-compatible, up to 2.5 KV interference resistance