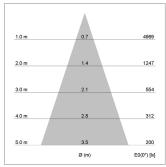

## LIGHT TECHNOLOGY

LED СОВ Light colour 940 Luminous flux 1660 lm System power 23 W Luminaire Efficiency 72 lm/W Reflector Flood Beam angle 40° On/Off Controller

Rotation angle 360° Swivel angle +/- 90° Weight 0.58 kg Protection rating . class IP 20 . II Luminaire colour black