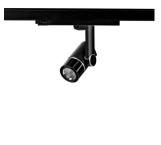

## Ontero SX

Article number: 21700124

Surface-mounted luminaire, rated life of the LED L80/B10 > 50000 h, colour rendering index CRI > 90, chromaticity tolerance 2 SDCM (initial), miniaturized, vaporized plastic reflector, microfasetted, patented free-form optics (Bartenbach®) with clear and precise light distribution pattern, Reflector holder in plastic, black, high-gloss, reflector support ring with threaded connection and air inlet, die-cast aluminum, silver, housing and bracket in die-cast aluminium, powder-coated, Luminaire housing designed as a heat sink, black, Joint cover in housing color with decorative ring, edge area silver, matt (matt gold with Edition) rear perforated sheet metal cover for housing ventilation, rotation angle 360°, swivel angle +/- 90°, inclusive, Casambi, 220-240 V 50/60Hz, 600 mA, max. 64 luminaires per circuit (B16A fuse), camera-compatible, up to 2.5 KV interference resistance